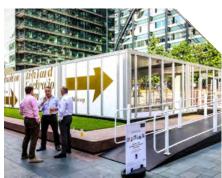

### The Cyclone is sure to stand out

Combine your Cyclone mono and create individual tent landscapes. Create new shapes: as duo, esquina or as a complete funnel version quatro. Give your event an elegance with modern shapes and an originality with individual design possibilities.