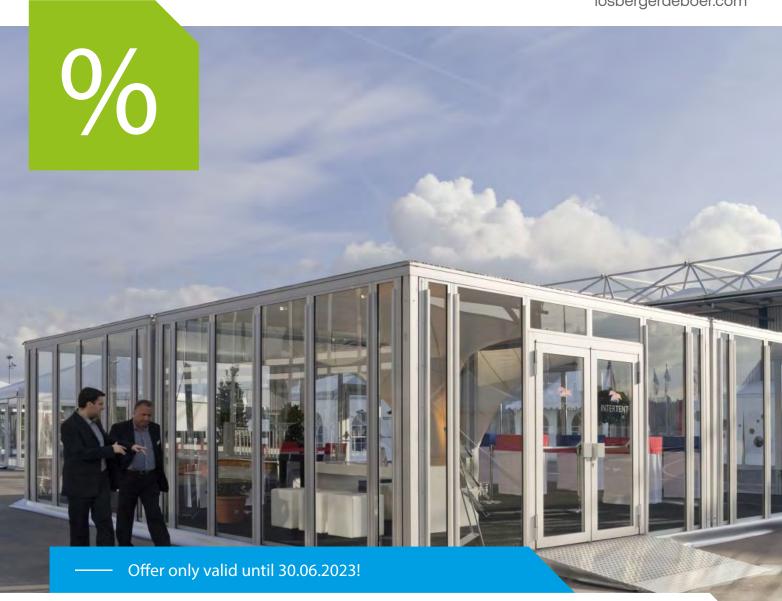

# Cyclone mono

- Frame
- Roof covers (opaque)
- Glass elements incl. one double-door
- Flooring

# 29.990,00€\*