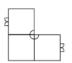

# Cyclone esquina

- Frame
- Roof covers (opaque)
- Glass elements incl. two double-doors
- Flooring

# 70.770,00 €\*