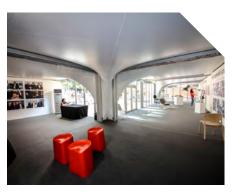

# Special deal: Cyclone

Due to the architecturally sophisticated shape of the building, this mobile space solution stands out at any event. Its clear line, side heights of 2.70m and unique roof design makes the Cyclone a breath of fresh air in the event structures industry.

#### Perfect for

- Live communications
- Catering
- Hospitality

Straightforwardness meets elegance. Our Cyclone is a modern-to-thepoint-offuturistic transparent structure with a striking appearance that is yet highly multifunctional.