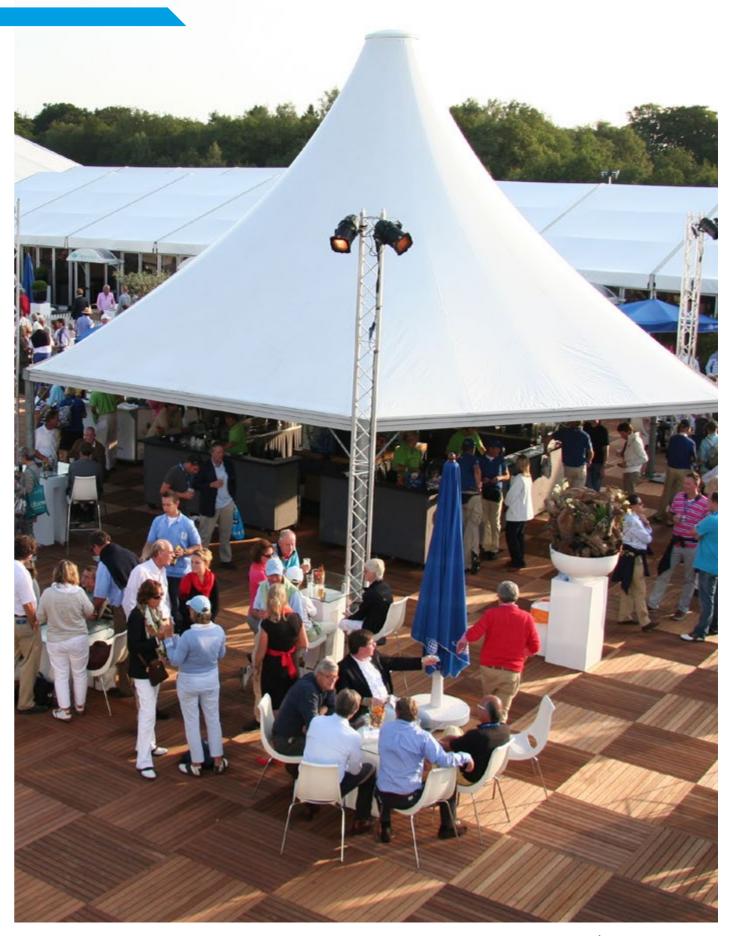

# Acropolis Charm meets efficiency under a pagoda roof

#### Perfect for

- Receptions
- Corporate dinner parties
- Guest entrance

The Acropolis exudes style. Its unique contours, **hexagonal** shapes, pagoda style roof and transparent wall panels allow it to combine warmth and intimacy with an open feel. This structure is perfect for events that take place both indoor and outdoor.

#### Pavilion

The Acropolis can be used as a solitary pavilion for a cosy reception or party. Thanks to the modularity of all Losberger De Boer structures, it can also be joined to other structures to create a truly impressive entrance area for a large scale event. When several of them are combined, the honeycomb shape and complex roof design creates a distinctive space your guests are sure to remember.

#### A 97m<sup>2</sup> surface area

The Acropolis is 12m across and has a surface area of 97m2. It can be left open to create a pleasant indoor and outdoor space. Used without walls, it's ideal for drink receptions and garden parties.