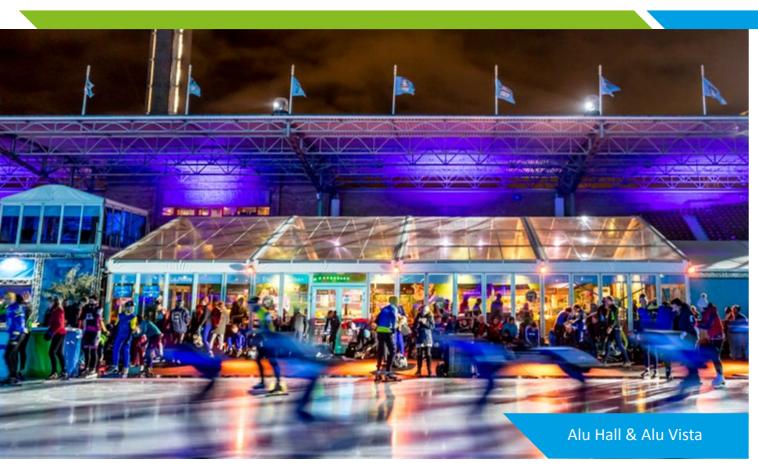

# Alu Hall Basic nature, unprecedented versatility

#### Perfect for

- Multifunctional use
- Hospitality, corporate parties
- Sporting events
- Exhibitions, product launches, official openings

The Alu Hall is so versatile, it works anywhere. Anywhere? Anywhere. Our Alu Hall offers you the straightforward quality of an **A Frame structure** with the flexibility of being able to create an aesthetically appealing exterior using vertical glass and white PVC panels for more exclusive events.

#### A clearspan structure

The clearspan aluminium frame structure is available in 8, 10, 12, 20 and 25m widths, enabling you to make efficient use of space at any venue. In addition to this, several structures can be linked together to create a unified look and feel to your venue.

#### A classy entry-level structure

White PVC panels are finished with a high gloss laminate and the location of glazed panels, standard white panels and doors can be tailored to suit your every need. The internal finish can be tailored to your specific requirements as well, either creating an impressive setting for your event or a simple and functional area for kitchens, storage or other back of house uses. This versatility makes the Alu Hall an ideal space solution for customers with a lower budget.

# Alu Vista Timeless, modern and versatile

#### Perfect for

- Exhibitions
- Corporate events
- Product launches
- Parties

Combine a **clearspan aluminium frame** structure available in 10, 12, 15, 20 and 25m widths with an appealing façade using horizontal glass and white PVC panels, and what do you get? An extremely versatile structure that helps you make efficient use of space whilst offering you a stylish appearance suitable to the most exclusive events.