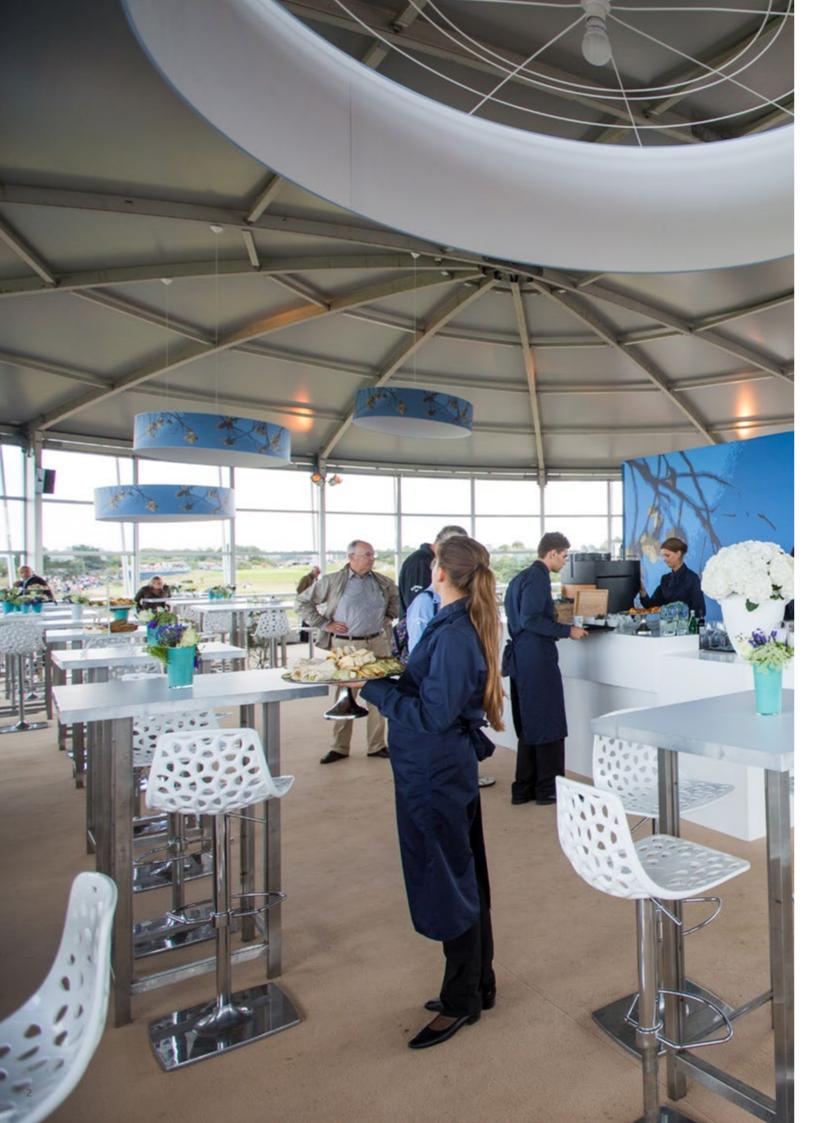

### Anova Curvaceously classy

Are you looking for a truly stunning location? Look no further than the Anova Vista. When the Losberger De Boer design team worked its magic and produced the Anova, they set a new standard in event structures.

#### Prestige and ambience

The strikingly beautiful structure features fully glazed façades and a silver grey opaque PVC roof. This not only creates a light and airy feel, it also provides you with an event space that has the prestige and general ambience of a permanent building, but combined with the adaptability that comes from using a temporary facility.

#### **Contemporary design**

This highly distinctive structure has horizontal panoramic panels, offering both style and functionality by combining eye-catching, contemporary design with optimum use of space. Users enjoy outstanding comfort and unparalleled external views.