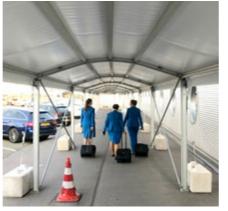

## Walkway Let us show you the way

#### Perfect for

- Connecting event structure to permanent building
- Connecting multiple structures
- Demonstration stands

Need to connect two buildings? Let us show you the way. Losberger De Boer's Walkway is the perfect structure to **connect** a temporary event structure to an existing building, allowing for a seamless transition.

#### A two way street

The Walkway is 3m wide, which is more than enough for comfortable pedestrian traffic in both directions. It can be any length you need. If desired, it can be fitted with PVC side curtains, but it can also be supplied as a covering structure only.

#### Other functions: entrance and stand

Apart from connecting buildings and guiding people from one structure to another, the Walkway can be used to create a grand entrance to an event. Thanks to the modularity of all our structures, the Walkway can easily be adapted to provide a perfect covered space for various types of stands.