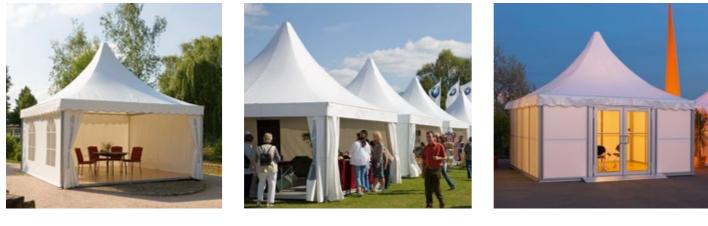

# Peaks & Small Tents

Pagoda

# Acropolis Charm meets efficiency under a pagoda roof

#### Perfect for

- Receptions
- Corporate dinner parties
- Guest entrance

The Acropolis exudes style. Its unique contours, **hexagonal** shapes, pagoda style roof and transparent wall panels allow it to combine warmth and intimacy with an open feel. This structure is perfect for events that take place both indoor and outdoor.

#### Pavilion

The Acropolis can be used as a solitary pavilion for a cosy reception or party. Thanks to the modularity of all Losberger De Boer structures, it can also be joined to other structures to create a truly impressive entrance area for a large scale event. When several of them are combined, the honeycomb shape and complex roof design creates a distinctive space your guests are sure to remember.

#### A 97m<sup>2</sup> surface area

The Acropolis is 12m across and has a surface area of 97m2. It can be left open to create a pleasant indoor and outdoor space. Used without walls, it's ideal for drink receptions and garden parties.

## Pagoda Perfectly flexible

#### Perfect for

- Catering
- Trade shows
- Parties
- Hospitality

With its characteristic appearance and high-end finish quality, our Pagoda is an attractive and highly noticeable structure at any location. Because it can be used separately or in an ensemble, it can serve a great number of purposes at your event or festival.

#### Fast assembly

The Pagoda combines a well thought-out assembly technique with our patented dual keder technology, which means it can be assembled easily and swiftly. This makes the Pagoda ideal for catering, trade shows and parties as well.

#### Hospitality

Every side of the Pagoda can be either open or closed. You can also choose a completely transparent version of this structure, our Glass Pagoda. This accommodation is ideal for hospitality purposes, as the large glass surface area gives the Pagoda a classy look.