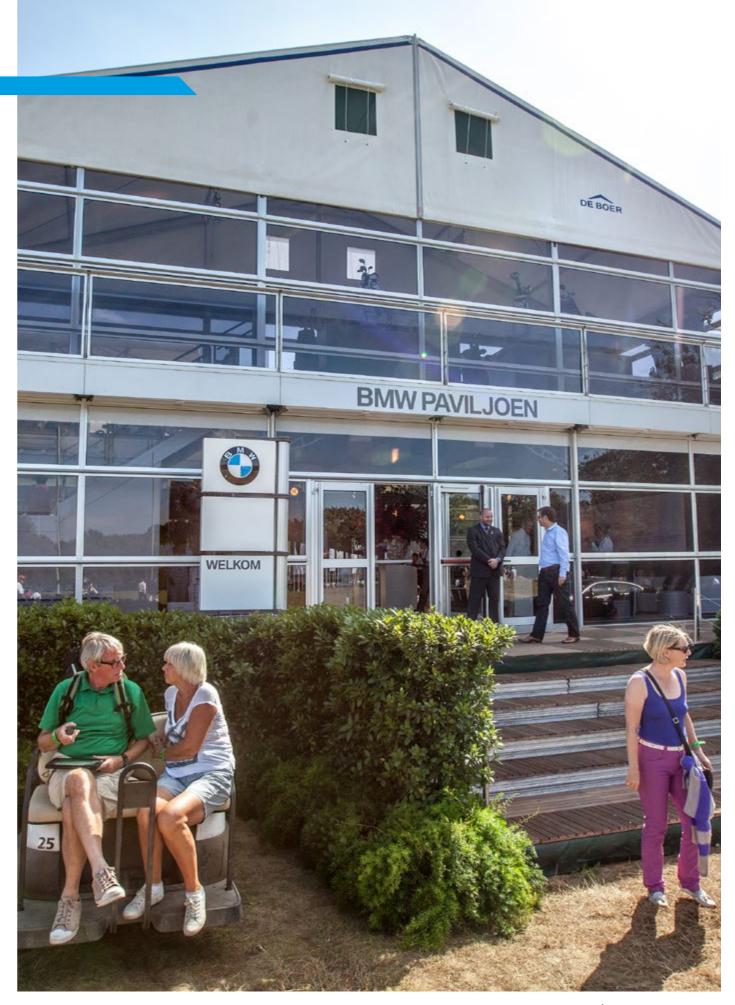

The location of glazed panels, white composite panels and doors can be tailored to suit your requirements and the quality of internal finish creates an impressive setting for your event, without needing lining or additional dressing. Various structures can be linked together to create an unified look and feel to your venue.

| Size |  |  |
|------|--|--|
| 10m  |  |  |
| 12m  |  |  |
| 15m  |  |  |
| 20m  |  |  |
| 25m  |  |  |

### Side height

3.25m

### Options

- System floor
- Cassette floor
- Non-anchoring floor/plate floor
- Curtains with window variants (opaque)
- Roof covers (transparent, translucent and opaque)
- Insulated wall elements of hard PVC (horizontal)
- Insulated wall elements of glass (horizontal)
- Ventilation panels
- Various door types
- Brought back façade









# uniflex Uniquely flexible

#### Perfect for

- Large scale events & hospitality
- High-end product presentations
- Trade fairs

The uniflex is our entry level product for large tent systems. It is available in a wide variety of designs and sizes, ranging from 5-21m in width.

#### **Highly modular**

The modularity of this system makes it possible for you to turn one into two, and two into more, as only a few additional components are needed in order to produce the size and esthetics that you require.

We continuously design new elements and options for this system, all of which are, of course, compatible and interchangeable with the current parts.

#### The possibilities are endless

Creativity is limitless with the uniflex system. A host of accessories, such as glass or hard-PVC syst