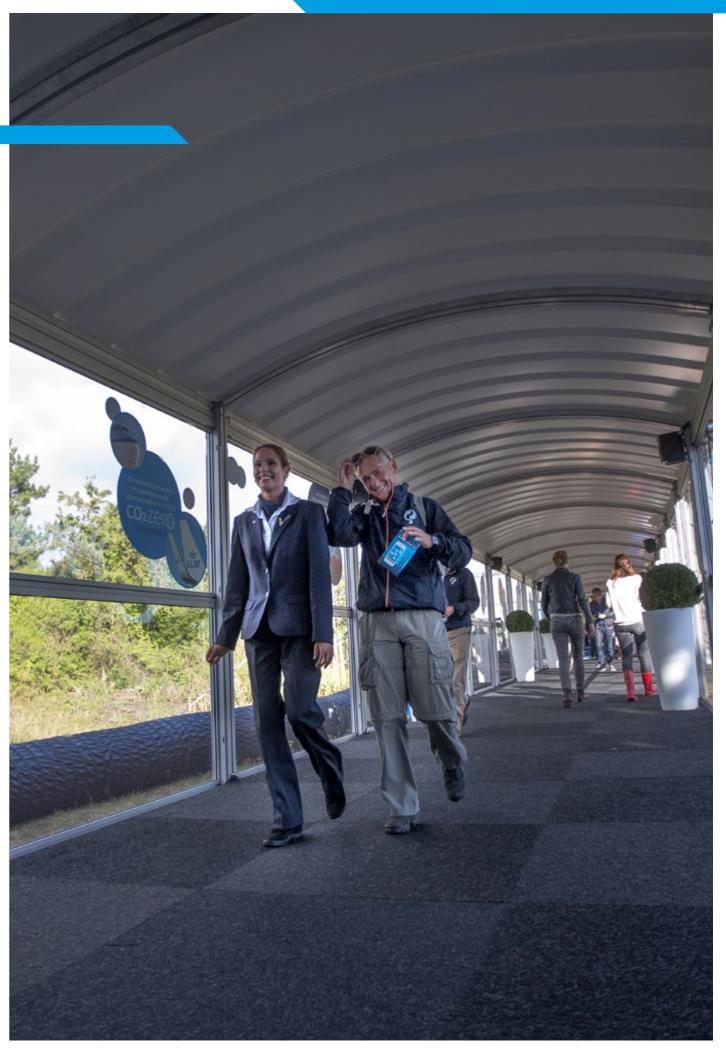

## Walkway Let us show you the way

#### Perfect for

- Connecting event structure to permanent building
- Connecting multiple structures
- Demonstration stands

Need to connect two buildings? Let us show you the way. Losberger De Boer's Walkway is the perfect structure to **connect** a temporary event structure to an existing building, allowing for a seamless transition.

#### A two way street

The Walkway is 3m wide, which is more than enough for comfortable pedestrian traffic in both directions. It can be any length you need. If desired, it can be fitted with PVC side curtains, but it can also be supplied as a covering structure only.

#### Other functions: entrance and stand

Apart from connecting buildings and guiding people from one structure to another, the Walkway can be used to create a grand entrance to an event. Thanks to the modularity of all our structures, the Walkway can easily be adapted to provide a perfect covered space for various types of stands.