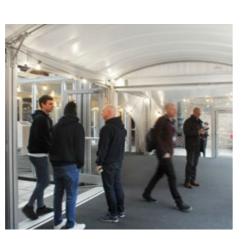

### Nexus Well connected

#### Perfect for

- Connecting structures or buildings
- A grand entrance
- Retail

Nexus is **the evolution of our walkway system**. It gives you even more options to connect buildings in an aesthetically pleasing, classy way, with options like transparent, high gloss laminate or glazed panels. The quality of the internal finish creates an high-end setting for your event, without needing lining or additional dressing.

#### Maximize your space

Like the Walkway, the Nexus is highly flexible and can be any length you need. Its three metres wide, which is wide enough for pedestrian traffic in two directions. When you choose glass panels, you can use stickering to further enhance the total brand experience. By using corner segments, Nexus can be erected in any configuration, making it perfect for locations where you need to take maximum advantage of the space available.

#### **Retail and merchandising stands**

Apart from connecting two or more structures, the Nexus can be used as an inviting entrance or for retailing and merchandising points.