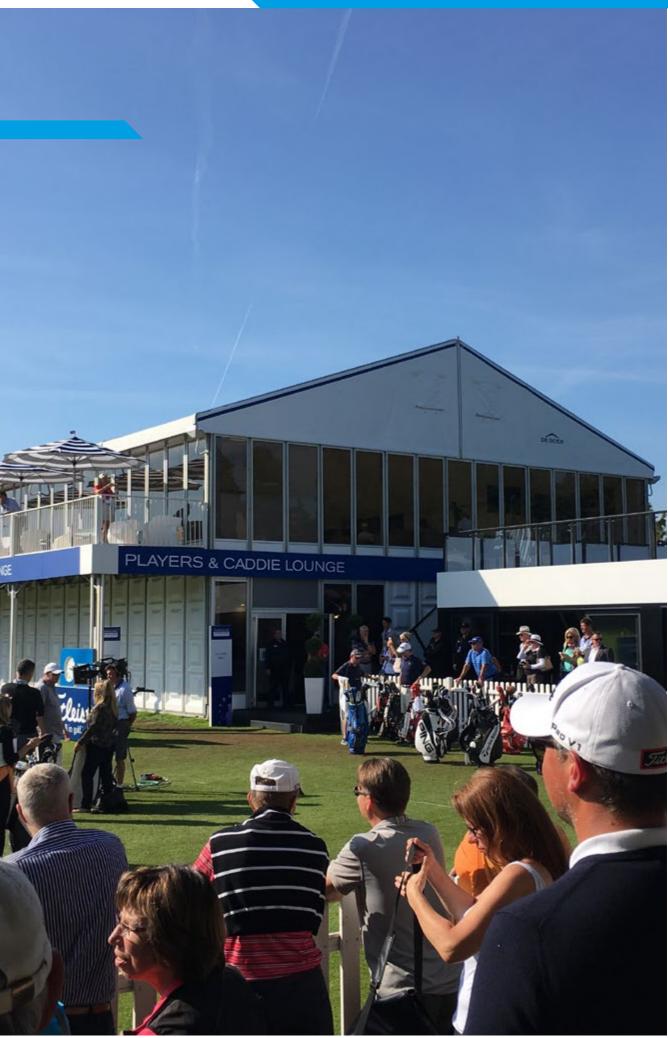

### President A flexible double decker

#### Perfect for

- Sporting events
- Large scale parties
- Hospitality at festivals

Your guests deserve a presidential accommodation! And that's why you should choose the President for your event. This double deck platform provides an **unobstructed view** of the event and makes a lasting impression.

#### Maximize the available space

Where the surface area is limited, this structure is the ideal choice as it allows us to build upwards, saving you valuable space. The first floor provides visitors a great view of your event, which makes it ideal for large scale sporting events. Visitors can access the approximately 4-metre-high upper level by means of an attractive, wide staircase. These two-level accommodations are characterised by their white, elegant curved railings.

#### Classy

Functionality and luxury go hand in hand with the president. This structure provides you with everything your guests deserve: class, exclusivity and space.

15m 20m

Size

10m