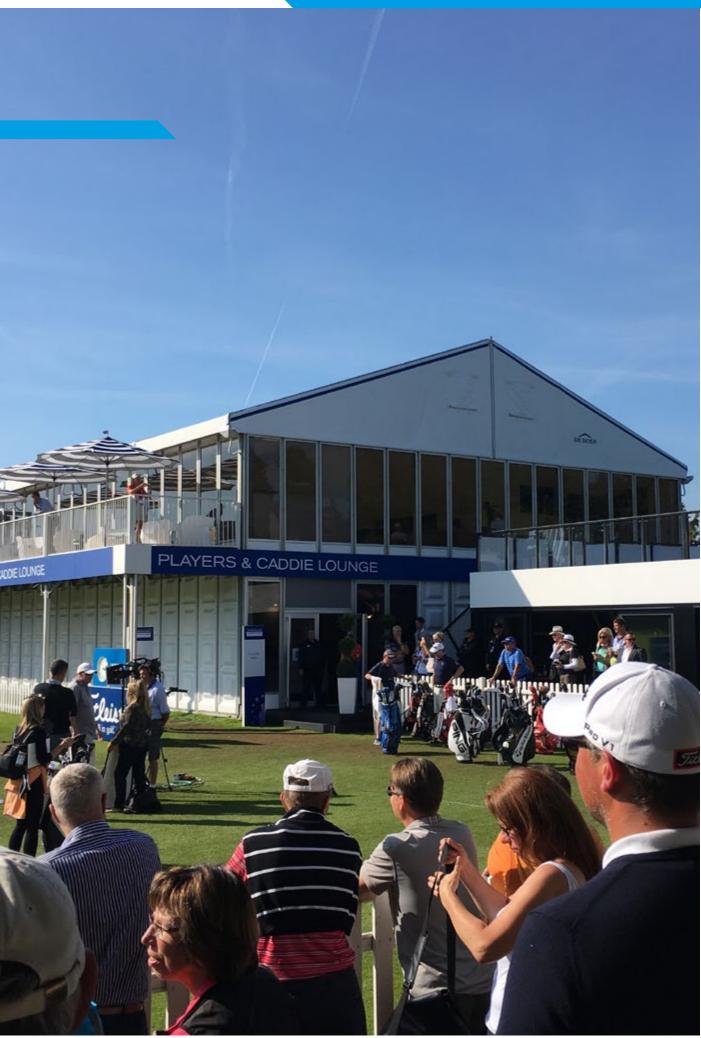

### President A flexible double decker

#### Perfect for

- Sporting events
- Large scale parties
- Hospitality at festivals

Your guests deserve a presidential accommodation! And that's why you should choose the President for your event. This double deck platform provides an **unobstructed view** of the event and makes a lasting impression.

#### Maximize the available space

Where the surface area is limited, this structure is the ideal choice as it allows us to build upwards, saving you valuable space. The first floor provides visitors a great view of your event, which makes it ideal for large scale sporting events. Visitors can access the approximately 4-metre-high upper level by means of an attractive, wide staircase. These two-level accommodations are characterised by their white, elegant curved railings.

#### Classy

Functionality and luxury go hand in hand with the president. This structure provides you with everything your guests deserve: class, exclusivity and space.

15m 20m

Size

10m