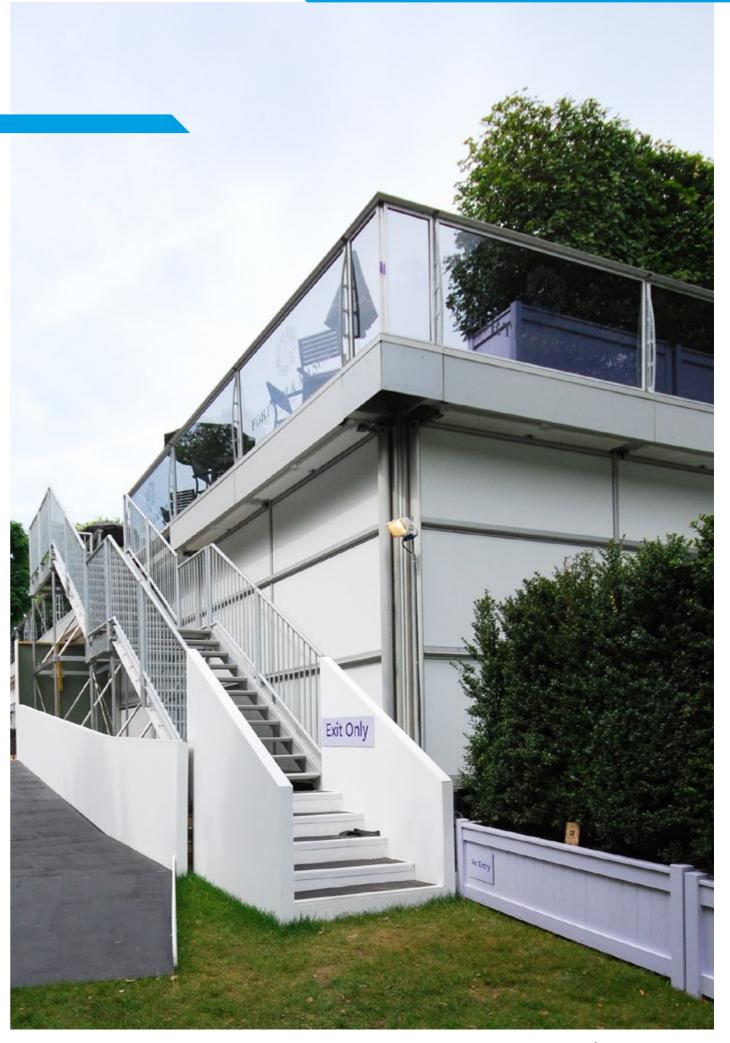

### Delta Emperor The best of both worlds

#### Perfect for

- VIP/Hospitality
- Product launches
- Conferences
- First class events

The Delta Emperor combines all the benefits from the classy Emperor and spaciously generous Delta in a highly versatile space solution that leaves nothing to be desired.

#### The cherry on top

With an Emperor platform as solid foundation and the distinctive Delta roof shape on top, this highly-customizable structure enables optimal use of the available space while meeting the highest design and safety standards.

#### Expandable

Making use of 5x5m modules, the Delta Emperor is highly flexible, easily expandable and allows you to add a mezzanine floor, balconies, internal and external stairs and several options for cladding.

Bringing together parts of wood, glass and metal, our Delta Emperor meets all the design needs of modern and classical inspired events and occasions.