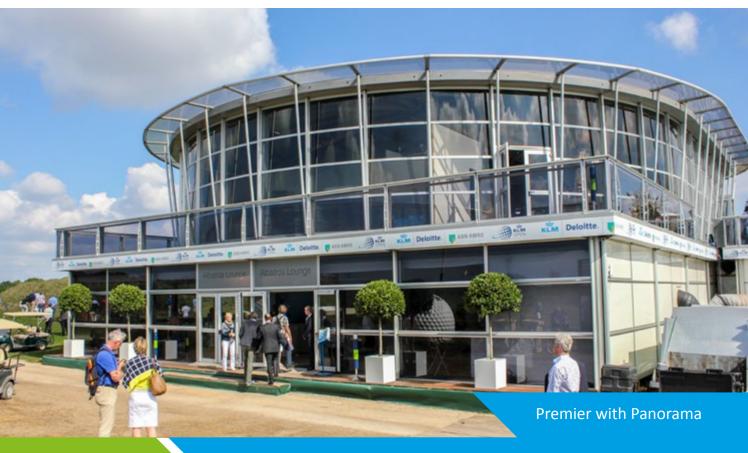

## Premier The foundation for the perfect event

#### Sporting events

Large scale hospitality

Our Premier is the foundation for the perfect guest experience – literally. Although it's a great double decker structure on its own accord, it has one standout feature that makes it a true space winner.

#### Choose the best possible structure to go on top

Its modular platform can be built as a stand-alone viewing platform, but can also house several other Losberger De Boer structures. Combine the Premier with a Pyramid, Acropolis or Chalet top to create an awe-inspiring and highly noticeable double decker structure. Or what about a fully transparent (glass) Alu Vista on top? Talk about a wow-factor...

#### Large terraces or balcony

There are countless possibilities to add onto the Premier. Add a smaller structure on top, and you'll have enough covered space as well as a large terrace. The Premier also comes with an optional added 2.50 metre-wide balcony, for the long sides of the structure. Its versatility and the fact that it offers guests a splendid and unobstructed view of the match site (tennis court, golf course, racecourse, hockey field, circuit, and so on), makes the Premier ideal for projects that demand a large spectator capacity.