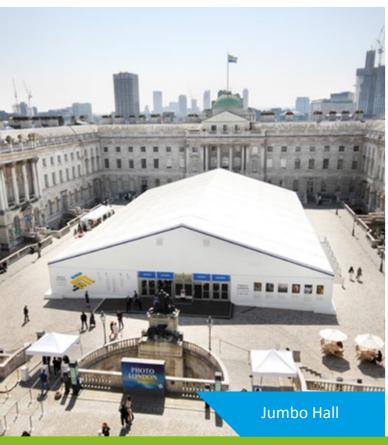

# Jumbo Hall Clearspan space up 50m

#### Perfect for

- Indoor sporting events
- Large exhibitions
- Trade fairs

Our gigantic Jumbo Hall offers endless space, allowing you to accommodate any large-scale event from huge exhibitions to major sports events.

#### Patented roof tensioning system

So how big is it? The standard wall height is 4m with a clearspan length of 30, 40 or 50m and the apex height varies from 8 to 12m. Despite its size, the roof fabric is taut under all conditions, thanks to our unique and patented roof tensioning system which prevents flapping and extraneous noise.

#### **Comfortable climate**

Another special Losberger De Boer development that is designed for this massive structure is the Cuckoo, a raised ventilation grid that provides natural, enhanced extraction of air. This means that even the biggest version of the Jumbo Hall has draught-free air circulation and a comfortable climate.