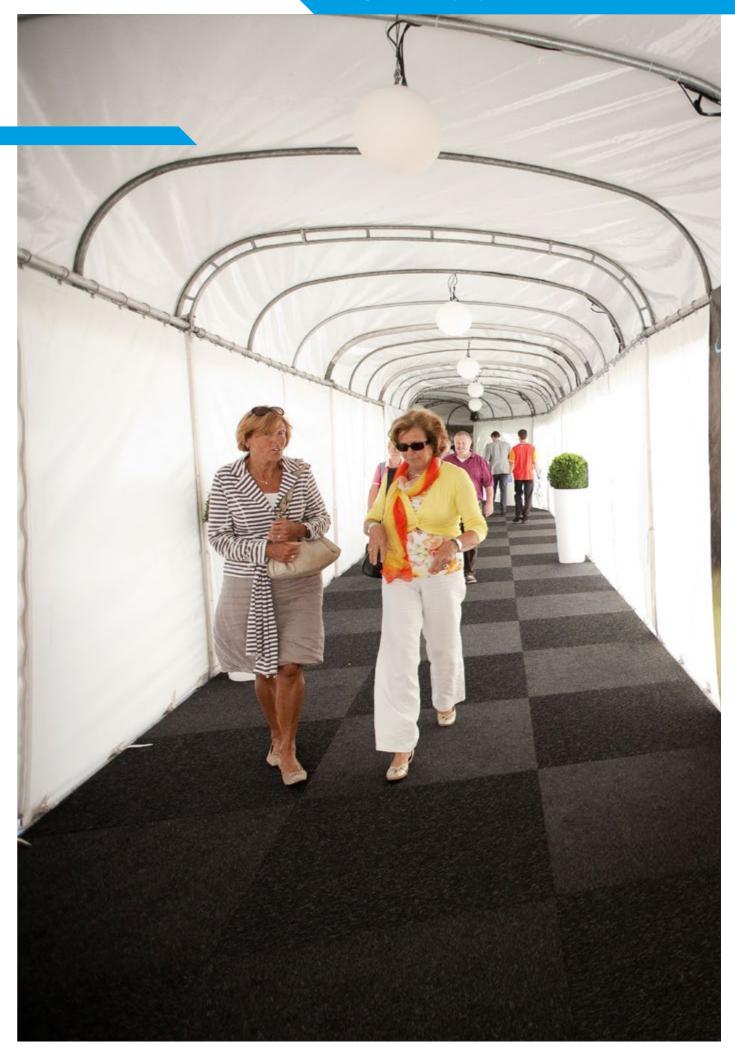

## Walkway Let us show you the way

#### Perfect for

- Connecting event structure to permanent building
- Connecting multiple structures
- Demonstration stands

Need to connect two buildings? Let us show you the way. Losberger De Boer's Walkway is the perfect structure to **connect** a temporary event structure to an existing building, allowing for a seamless transition.

#### A two way street

The Walkway is 3m wide, which is more than enough for comfortable pedestrian traffic in both directions. It can be any length you need. If desired, it can be fitted with PVC side curtains, but it can also be supplied as a covering structure only.

#### Other functions: entrance and stand

Apart from connecting buildings and guiding people from one structure to another, the Walkway can be used to create a grand entrance to an event. Thanks to the modularity of all our structures, the Walkway can easily be adapted to provide a perfect covered space for various types of stands.