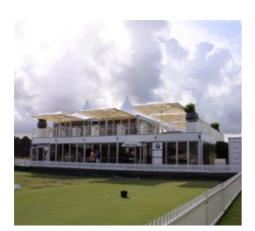

### President A flexible double decker

#### Perfect for

- Sporting events
- Large scale parties
- Hospitality at festivals

Your guests deserve a presidential accommodation! And that's why you should choose the President for your event. This double deck platform provides an **unobstructed view** of the event and makes a lasting impression.

#### Maximize the available space

Where the surface area is limited, this structure is the ideal choice as it allows us to build upwards, saving you valuable space. The first floor provides visitors a great view of your event, which makes it ideal for large scale sporting events. Visitors can access the approximately 4-metre-high upper level by means of an attractive, wide staircase. These two-level accommodations are characterised by their white, elegant curved railings.

#### Classy

Functionality and luxury go hand in hand with the president. This structure provides you with everything your guests deserve: class, exclusivity and space.

15m 20m

Size

10m