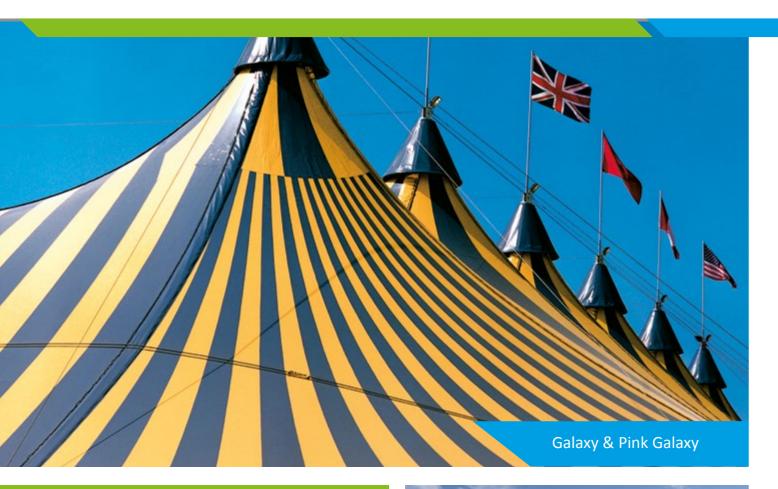

# Galaxy & Pink Galaxy A stage fit for stars

#### Perfect for

- Concerts
- Festivals
- Award shows
- Charity events

For any event where you're putting on a show, our Galaxy line is ideal. If it is a **huge space** you require for a pop concert, a music festival, an awards ceremony or a large charity event, then either the Galaxy or the Pink Galaxy is the solution. With a width of 60m and lengths of 107m and 152m respectively, these structures can accommodate between 10,000 and 15,000 guests.

#### **Great acoustics**

Both these magnificent structures can be erected quickly with the minimum of fuss. The king poles supporting the roof provide a height of over 20m, which creates an area with subliminal lighting possibilities and fantastic acoustics. Both tents have a striking appearance; guests will instantly know where the action will take place. The inside is calm and can be completely dark, so lighting effects can do their magic.

#### Short installation time

We can include all the things you'll need to make a large entertainment event work, including stages, seating, lighting and backstage facilities. Thanks to our advanced systems and specialized construction team, we can erect the Galaxy and Pink Galaxy in less than a week.