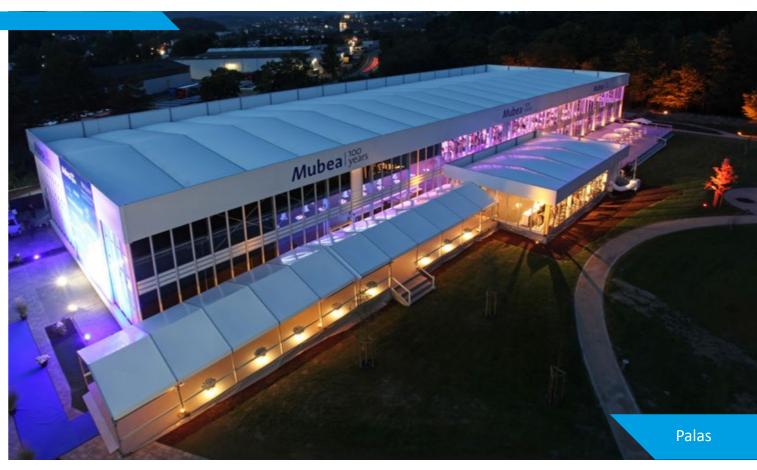

## Palas A structure befitting a King

#### Perfect for

- Large scale events & hospitality
- High-end product presentations
- Trade fairs

Linear architecture, cubic forms and generous glazing. When you choose the new high-capacity Palas event and trade fair hall, you choose elegance and atmosphere in a functional design. The Palas oozes class and is a structure befitting a King.

#### Great branding possibilities

Visually appealing and spacious, the Palas provides incredible design freedom, both inside and out. The various façade structuring options allow for unique architectural features and branding possibilities. The Palas is a highly noticeable structure that catches the eye of the public – and so will your brand.

#### Add an extra floor level

Do you need a lot of event space? Look no further than this majestic structure. It can be equipped with mezzanine for extra floor space. Our Palas Emporium twostory variant creates an optimal spatial experience. Both floors can hold stages for presentations and still offer a lot of space.

#### **Energy-preserving technology**

Like the Kubo, the Palas is fitted with energy-preserving technology, such as thermo roof covers made with membrane technology and pressure regulator controlled air cushions. The horizontal window elements go all the way to the floor and have a strong insulating effect.