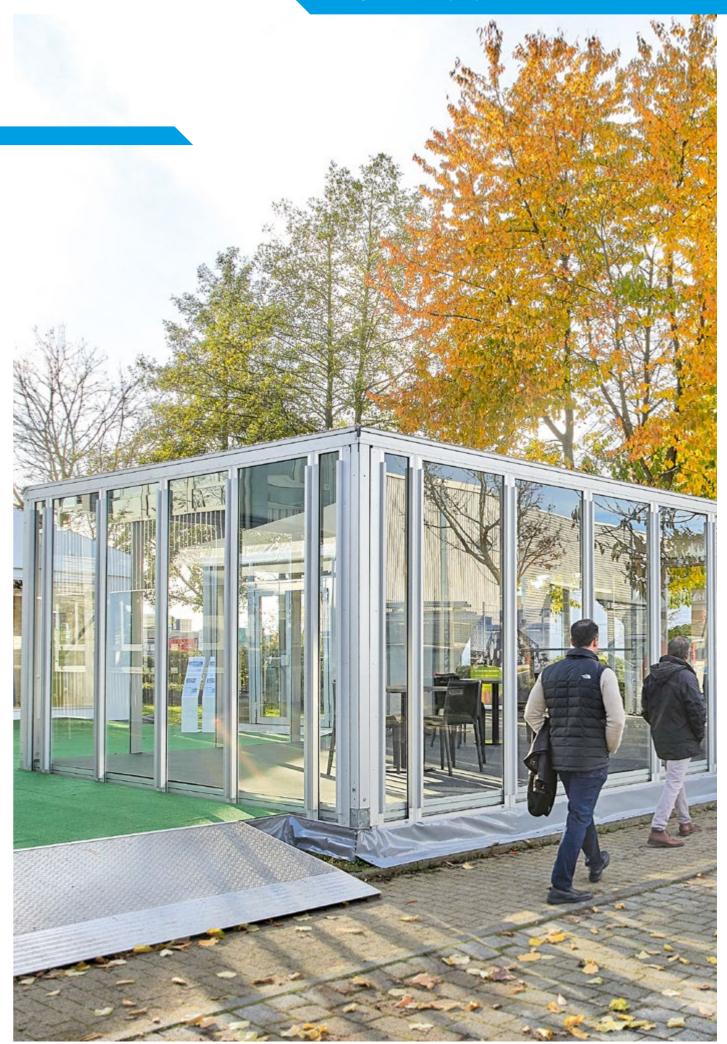

## Walkway Let us show you the way

#### Perfect for

- Connecting event structure to permanent building
- Connecting multiple structures
- Demonstration stands

Need to connect two buildings? Let us show you the way. Losberger De Boer's Walkway is the perfect structure to **connect** a temporary event structure to an existing building, allowing for a seamless transition.

#### A two way street

The Walkway is 3m wide, which is more than enough for comfortable pedestrian traffic in both directions. It can be any length you need. If desired, it can be fitted with PVC side curtains, but it can also be supplied as a covering structure only.

#### Other functions: entrance and stand

Apart from connecting buildings and guiding people from one structure to another, the Walkway can be used to create a grand entrance to an event. Thanks to the modularity of all our structures, the Walkway can easily be adapted to provide a perfect covered space for various types of stands.