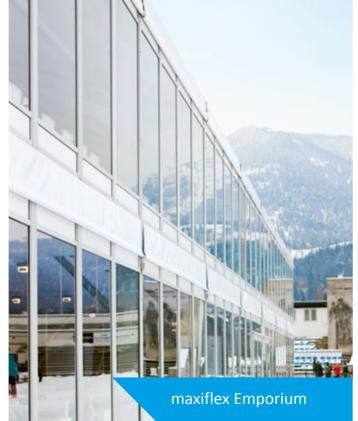

# maxiflex Emporium What's in a name?

#### Perfect for

#### Large scale events

- Sporting events
- High-end product launches

#### **Double decker: the Emporium**

The maxiflex is also available as a double decker, the maxiflex Emporium. It's big, stylish, and highly noticeable. But most importantly, it offers you endless space and infinite possibilities in terms of layout. Please check out this stand-out, multistory structure in our **double decker** section.

#### **Everything is interchangeable**

This structure is the pinnacle in the field of large modular space solutions. Every element within the maxiflex system can be combined or interchanged. The system also provides you with extra options, such as lining decorations for the roof, walkway connections to other structures or a main building, double-wing doors, canopies, curtains, and so on. Both structures can be equipped with an A-frame or Arcum (curved) roof.