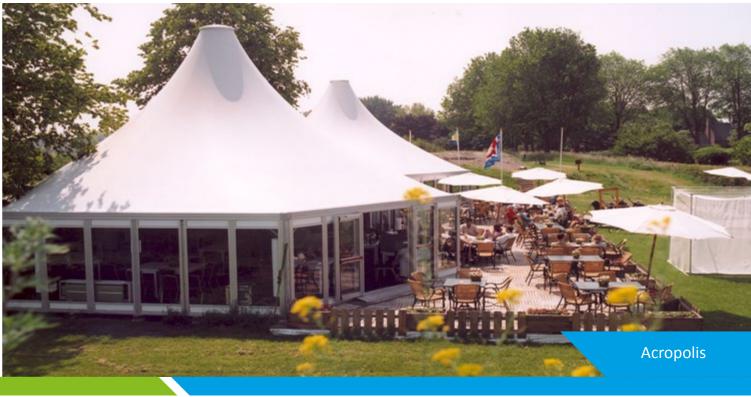

# Acropolis Charm meets efficiency under a pagoda roof

#### Perfect for

- Receptions
- Corporate dinner parties
- Guest entrance

The Acropolis exudes style. Its unique contours, **hexagonal** shapes, pagoda style roof and transparent wall panels allow it to combine warmth and intimacy with an open feel. This structure is perfect for events that take place both indoor and outdoor.

#### Pavilion

The Acropolis can be used as a solitary pavilion for a cosy reception or party. Thanks to the modularity of all Losberger De Boer structures, it can also be joined to other structures to create a truly impressive entrance area for a large scale event. When several of them are combined, the honeycomb shape and complex roof design creates a distinctive space your guests are sure to remember.

#### A 97m<sup>2</sup> surface area

The Acropolis is 12m across and has a surface area of 97m2. It can be left open to create a pleasant indoor and outdoor space. Used without walls, it's ideal for drink receptions and garden parties.