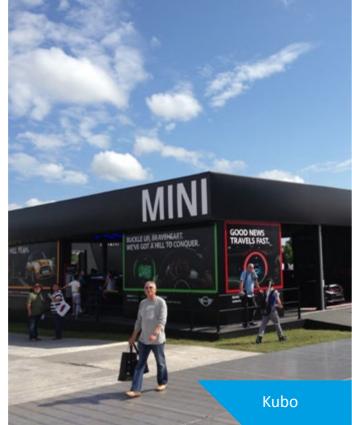

### Kubo Cubical brand builder

#### Perfect for

- Corporate events
- Outdoor trade fairs
- Showroom

Premium quality and appearance, more than enough space and endless possibilities to showcase your corporate identity: the Kubo is a purebred brand builder specifically designed for large scale corporate events and trade fairs.

#### Top of class image value

With its rectangular shape, ceiling height and large outside design surfaces the Kubo ensures highest visibility and top of class image value. This structure offers generous surface areas for branding and advertising purposes. The large horizontal glass wall elements give the Kubo a high-end, classy look and transparent feel. Insertable façade banners can replace wall panels and allow you to further customize the Kubo with your corporate design.

#### Thermo roof and walls

The Kubo comes with a thermo roof cover. This double-layered roof covering has air cushions and is regulated by pressure control. This, and its use of membrane technology, deliver higher heat insulation properties. The horizontal, floor-toceiling windows not only look great, but they also add another insulating, sustainable element to the Kubo. This structure also features additional thermo wall cassettes. Do you want to go green? Go Kubo.