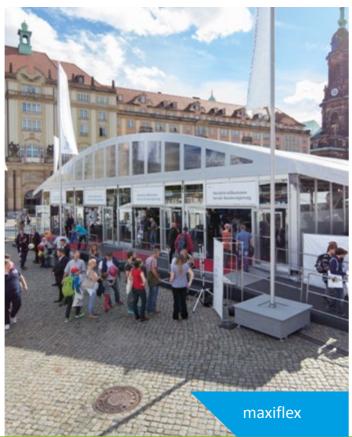

### maxiflex What's in a name?

#### Large scale events

- Sporting events
- High-end product launches

The maxiflex is **the most flexible large tent** in the market today. It is available from 10-50m in width and offers countless configuration options, including the double decker Emporium variant. So, in this case, the name really does say it all.

#### From small catering tent to large hospitality pavilion

In need of a 10x10 catering space for your event? The smallest configuration with textile covers will do the job just fine. Are you looking for a large hall for a trade fair or exhibition? We'll deliver a maxiflex in exactly the right size, with PVC wall panels and perhaps a canopy entrance above the doors, to provide you with all the space you could possibly want. Do you need a large space for hospitality purposes? With transparent panels in the walls and the roof, you'll have a stunning pavilion in no time.