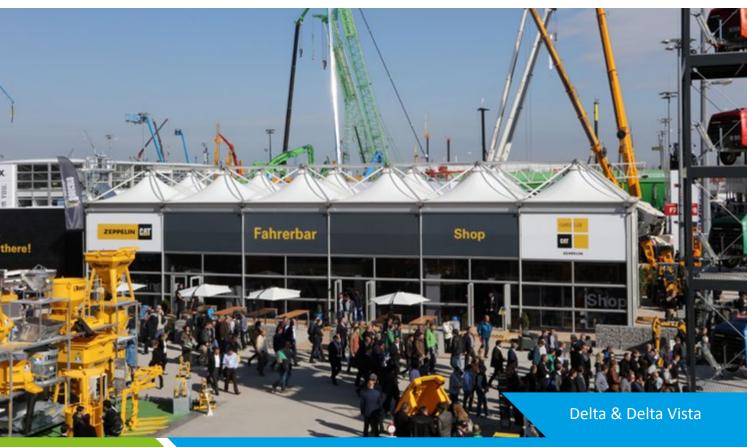

## Delta Space for big ideas

#### Perfect for

- Product launch
- Product showroom
- Exhibitions
- Hospitality

The Delta offers a visually stunning solution that delivers an exceptional standard of multifunctional space.

#### Space-frame

If you've got big ideas, than the Delta is the perfect structure for you. The geometric lines of the space-frame structure create a distinctive roof-line whilst also providing clear internal heights of up to 6m and gable widths of up to 65m, with column free spans of up to 35m, where required.

#### Generous internal heights and lots of branding space

The Delta can be easily branded to reflect a corporate image, whilst its classy internal finish will further enhance the brand experience. Vertical glass panels can be incorporated to create fully glazed façades, adding light and creating a feeling of space. The generous internal heights allow for the use of dramatic lighting or large scale signage to add impact to your event.