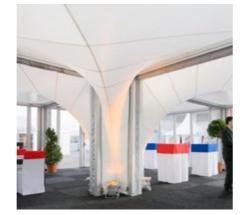

### Cyclone A breath of fresh air

#### Perfect for

- Live communications
- Catering
- Hospitality

Straightforwardness meets elegance. Our Cyclone is a modern-to-the-pointoffuturistic transparent structure with a **striking appearance** that is yet highly multifunctional.

#### The Cyclone is sure to stand out

Due to the architecturally sophisticated shape of the building, this mobile space solution stands out at any event. Its clear line, side heights of 2.80m and unique roof design makes the Cyclone a breath of fresh air in the event structures industry. It offers a new appearance from all four points of the compass, whilst inside, a feeling of space in a new dimension is created.

#### A standout structure in a tent landscape

The roof is the stand-out design feature of this transparent structure. It's flat, but tapers downwards like a cyclone with a slight increasing lateral curvature. A lovely design feature, that also functions as drainage. In the event of rain, water will be released into the ground via this revolutionary feature.