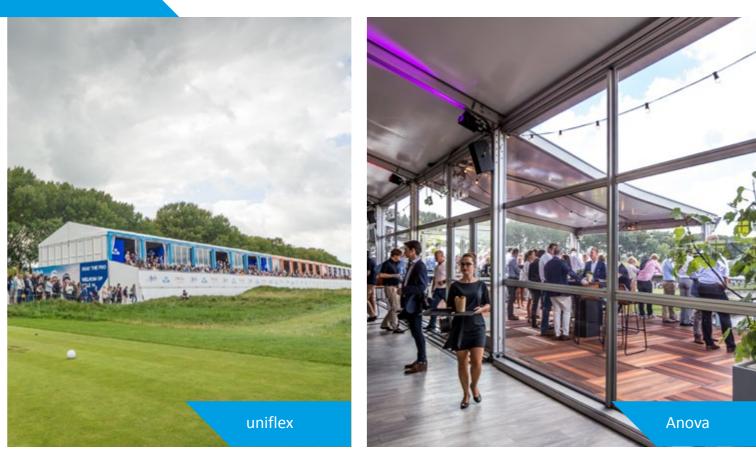

### Anova Curvaceously classy

Are you looking for a truly stunning location? Look no further than the Anova Vista. When the Losberger De Boer design team worked its magic and produced the Anova, they set a new standard in event structures.

#### Unparalleled versatility

Apart from being curvaceously classy, the Anova Vista offers you a wide range of possibilities.

#### You can

- Choose between high gloss laminate panels, glazing and/or doors;
- Extend the central core by adding 5m modules on either side, so that you can create covered terrace areas, add functional space or include service areas;
- Link the Anova to other structures;
- Incorporate entrance foyers, bar areas, toilets and catering under one swooping roofline.

#### Brand your event

The Anova has some other features that are worth mentioning:

- Its wide, horizontal windows allow light to flood into your structure, whilst the fact that they are tinted reduces issues of thermal gain and solar glare on a sunny day;
- The use of 50mm insulated panels reduces your reliance on climate control and helps with sound absorption and thermal performance;
- The gable sail can be located internally, so you can divide the area or provide a terrace area that covers the entire width of the structure;
- The standard frame incorporates a system that enables brand identities or other banners to be quickly attached, allowing your key messages to be wrapped around the structure.