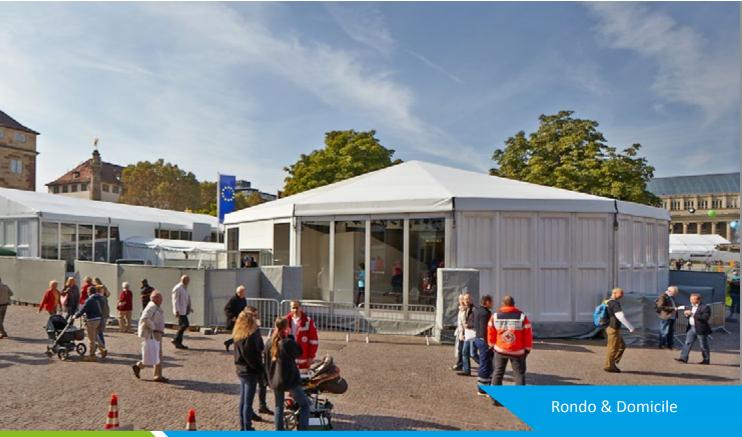

# Rondo & Domicile Well-rounded structures

#### Perfect for

- Festivals
- Weddings
- Parties

Losberger De Boer offers high-end event structures in all shapes and sizes, which is illustrated nicely by our Rondo & Domicile. Both are lovely multi-sided accommodations with a round shape.

The Rondo and its 'brother' Domicile are the result of our passion for complete and tailor-made space solutions. They are a great addition to our line of arched-roof structures for outdoor events, such as festivals, weddings and parties. Thanks to its round shape, they are perfect for when someone or something needs to be the center of attention, for instance during a performance, presentation or symposium.

The Rondo is available with 10, 12 and 16. Are you looking for something a bit more... festive? The Domicile has the same characteristics as the Rondo, but has a striking peak top roof.

Like all Losberger De Boer systems, the Rondo and Domicile are modular. They can be split in half and combined with other structures, to create a custom space solution. They can be equipped with either pvc wall panels or transparent glass panels.