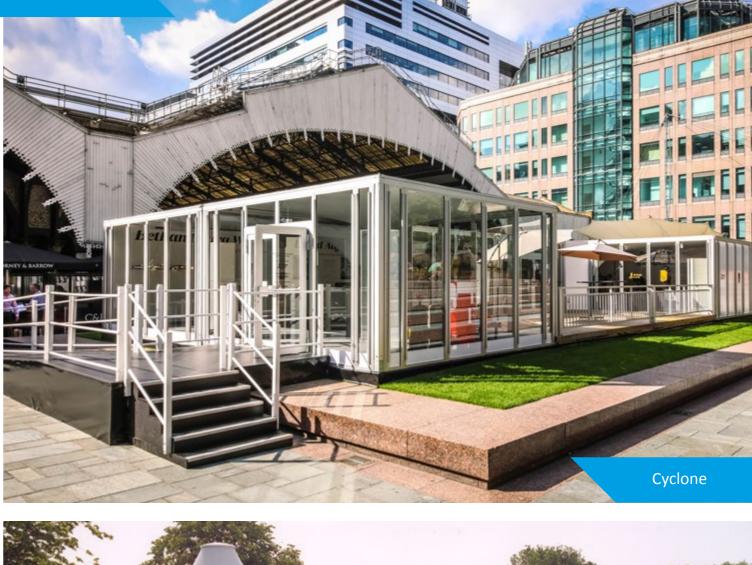

### Cyclone A breath of fresh air

#### Perfect for

- Live communications
- Catering
- Hospitality

Straightforwardness meets elegance. Our Cyclone is a modern-to-the-pointoffuturistic transparent structure with a **striking appearance** that is yet highly multifunctional.

#### The Cyclone is sure to stand out

Due to the architecturally sophisticated shape of the building, this mobile space solution stands out at any event. Its clear line, side heights of 2.80m and unique roof design makes the Cyclone a breath of fresh air in the event structures industry. It offers a new appearance from all four points of the compass, whilst inside, a feeling of space in a new dimension is created.

#### A standout structure in a tent landscape

The roof is the stand-out design feature of this transparent structure. It's flat, but tapers downwards like a cyclone with a slight increasing lateral curvature. A lovely design feature, that also functions as drainage. In the event of rain, water will be released into the ground via this revolutionary feature.

As with all Losberger De Boer structures, the Cyclone can be combined with other accommodations, to form a complete tent landscape. We're always ready to help you create a spectacular combination of structures to add a unique touch to your event.

### Size 5x5m Side height 2.70m Options

- Curtains (transparent and translucent)
- Roof covers (opaque)
- Wall elements of glass (vertical)
- Various door types