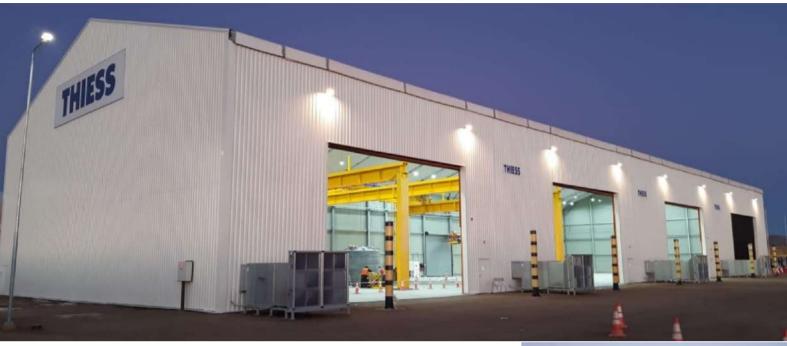

### A-Frame Prostock Structure

# Our A-frame Prostock structures are designed for a semi- to permanent use, with reduced civil works and no building permits.

Fully customisable, our Prostock structures are extremely versatile and can be used for many purposes: accommodation hall, storage warehouse, hospital,catering facility, distribution center, etc.

Prostock tents are made of an extruded aluminum or steel frame and a flame-retardant, PVC-coated roof cover. The walls can be made with PVC fabric, single sheet metal cladding or sandwich panels. Sandwich panels are available in different thicknesses depending on the desired insulation and acoustic performance.

All base plates and mounting parts are made with galvanized steel for extra robustness.

Prostock structures are equivalent to permanent buildings in terms of operating conditions, with outstanding thermal and sound-proofing properties. Besides, they offer extra benefits in terms of installation and maintenance costs and size modularity. Worldwide service and assistance are provided by our specialised technicians.