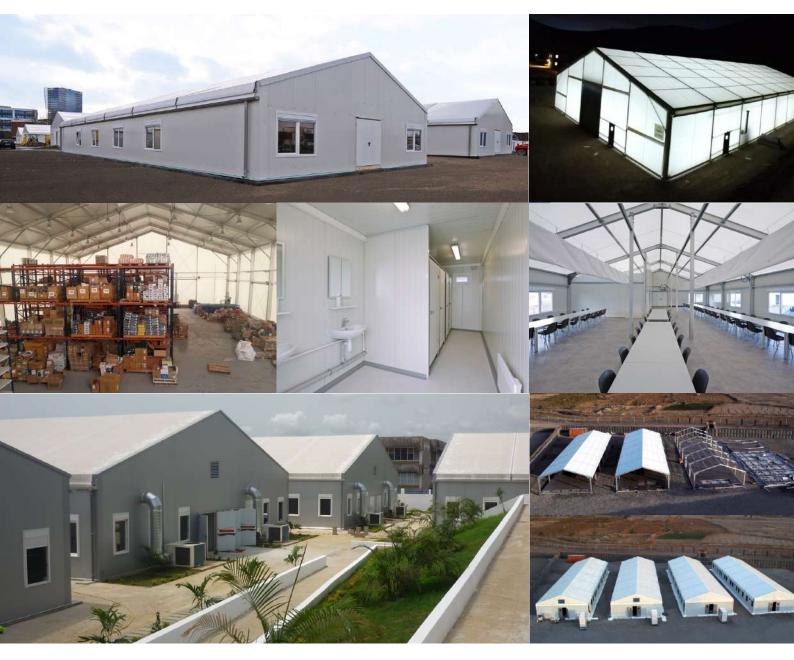

# Our A-frame Prostock structures are designed for a semi- to permanent use, with reduced civil works and no building permits.

Fully customisable, our Prostock structures are extremely versatile and can be used for many purposes: accommodation hall, storage warehouse, hospital,catering facility, distribution center, etc.

Prostock tents are made of an extruded aluminum or steel frame and a flame-retardant, PVC-coated roof cover. The walls can be made with PVC fabric, single sheet metal cladding or sandwich panels. Sandwich panels are available in different thicknesses depending on the desired insulation and acoustic performance.

#### Available options:

- White translucent or opaque cover
- Internal insulated separation walls
- Rigid access doors, for trucks or personnel
- Insulated windows
- Lighting
- Electrical wiring
- Heating
- Air conditioning
- Ventilation
- False ceiling, awning, interior insulation
- Cassette flooring, optional load capacity of up to 500 daN/m²