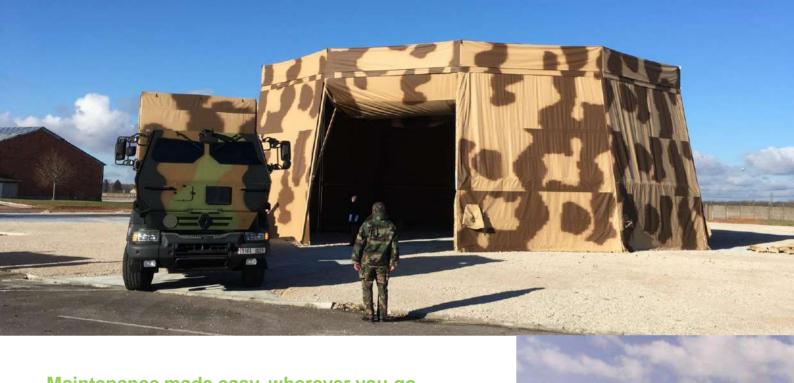

### Maintenance made easy, wherever you go

Ideal for field maintenance operations in remote and hard to access areas, our AMD shelters provide an **all-in-one shelter solution** where all equipment (air conditioning, heating, groundsheet, flysheet, accessories, tools, lighting, generator set) are fitted on a single allterrain trailer.

Thanks to their innovative hydraulic shaft system, AMD shelters are **quick and easy to assemble** with **only two operators** at ground level, and no specific tools or engines.

AMD shelters come in 3 different sizes: 60m<sup>2</sup>, 120m<sup>2</sup> and 340m<sup>2</sup> and provide sufficient under-floor height to be able to carry out maintenance operations on most vehicles.