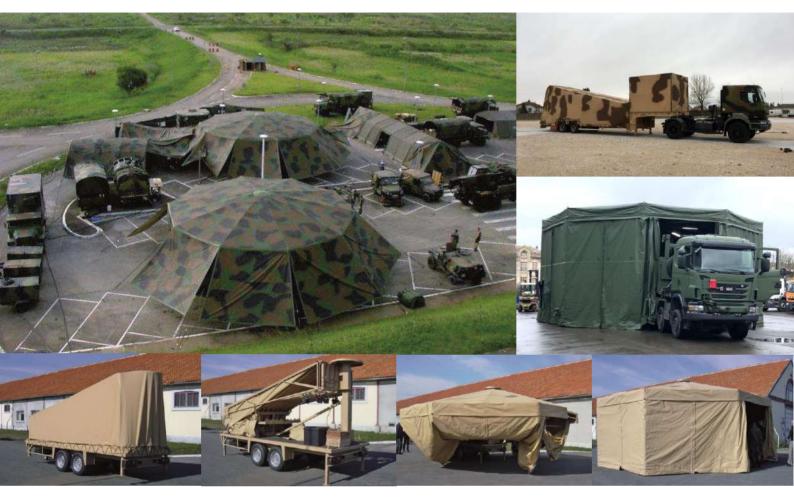

Thanks to their innovative hydraulic shaft system, AMD shelters are **quick and easy to assemble** with **only two operators** at ground level, and no specific tools or engines.

AMD shelters come in 3 different sizes: 60m<sup>2</sup>, 120m<sup>2</sup> and 340m<sup>2</sup> and provide sufficient under-floor height to be able to carry out maintenance operations on most vehicles.

### Colours:

- Lighting,
- Flysheet
- Humidity Control
- Power generator
- Hoist
- HVAC
- Logos

- NATO Green
- Sand
- Camouflage

- Automated erection
- All-in-one solution
- Heavy-duty build
- Ideal for maintenance and storage of sensitive equipment in remote areas