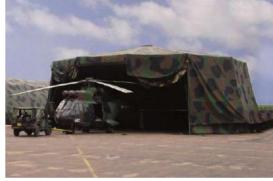

Thanks to their innovative hydraulic shaft system, AMD shelters are **quick and easy to assemble** with **only two operators** at ground level, and no specific tools or engines.

AMD shelters come in 3 different sizes: 60m<sup>2</sup>, 120m<sup>2</sup> and 340m<sup>2</sup> and provide sufficient under-floor height to be able to carry out maintenance operations on most vehicles.