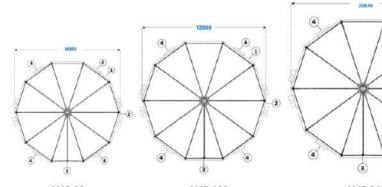

# **Trailer-mounted AMD Shelter**

AMD 60 9m diameter 2.5m height

**AMD 120** 12m diameter 3.3m / 4.6m height

AMD 340 20.63m diameter 7.2m height 4

4

(2)

|                                 | AMD 60                | AMD 120   | AMD 340   |
|---------------------------------|-----------------------|-----------|-----------|
| Set up: structure only          | 20 min                | 30 min    | 6 h       |
| Set up: complete with equipment | 30 min                | 40 min    | 12 h      |
| Wind Load                       | 136 km/h              | 136 km/h  | 140km/h   |
| Snow Load                       | 50 daN/m <sup>2</sup> | 60 daN/m² | 10 daN/m² |