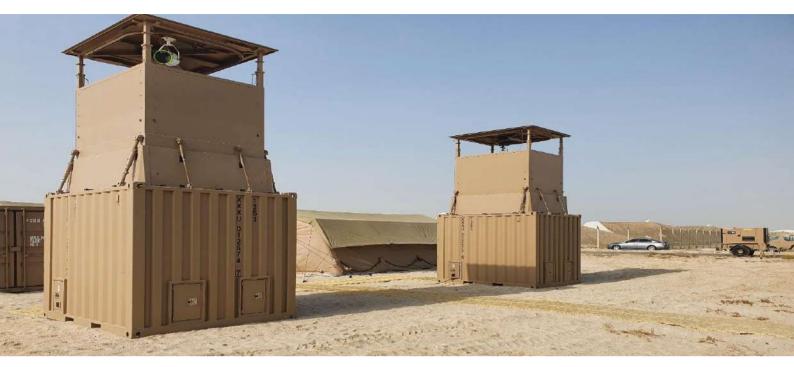

## Watchtower Container

## Instant protection against attackers

Thanks to their **raisable hydraulic platform**, they can be deployed in approximately **15 minutes** to offer fast and efficient protection on mobile field camps.

Our Watchtower Container are built within a 10ft 1DD ISO container and are CSC certified for safe maritime transport and stacking.