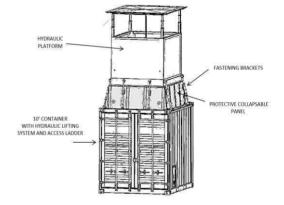

## Instant protection against attackers

Thanks to their **raisable hydraulic platform**, they can be deployed in approximately **15 minutes** to offer fast and efficient protection on mobile field camps.

Our Watchtower Container are built within a 10ft 1DD ISO container and are CSC certified for safe maritime transport and stacking.

## **Ballistic Resistance:**

- Grade: Armstal600
- Thickness: 8.5 mm (+/-0.9 mm)
- Protection level: Stanag Level II (.357 Magnum JSP; 9mm Luger FMJ)

| Width (m)                      | 2.44      |
|--------------------------------|-----------|
| Length (m)                     | 2.99      |
| Max. Height (m)                | 5.51      |
| Platform height (m)            | 2.11      |
| Platform dimensions (m)        | 2.1 x 1.6 |
| Platform bearing capacity (kg) | 350       |
| Total weight (T)               | 10        |