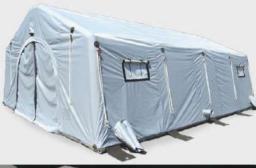

## Instant sheltering solution for first responders

Our Trendline inflatable tents are designed to provide first responders with a **lightweight and fast-deployment shelter** in crisis situations.

Composed of a rubber frame and a polyester cover, our Trendline tents offer a versatile solution and can be used as a standard shelter or adapted into a decontamination tent with integrated shower lanes (2 or 3 lanes).

**Easy to transport and set up**, our Trendline tents are also fully washable and bacteria-resistant.