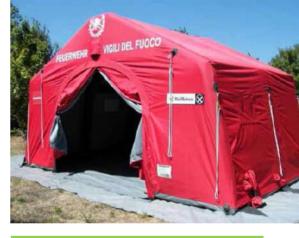

## Instant sheltering solution for first responders

Our Trendline inflatable tents are designed to provide first responders with a **lightweight and fast-deployment shelter** in crisis situations.

Composed of a rubber frame and a polyester cover, our Trendline tents offer a versatile solution and can be used as a standard shelter or adapted into a decontamination tent with integrated shower lanes (2 or 3 lanes).

**Easy to transport and set up**, our Trendline tents are also fully washable and bacteria-resistant.