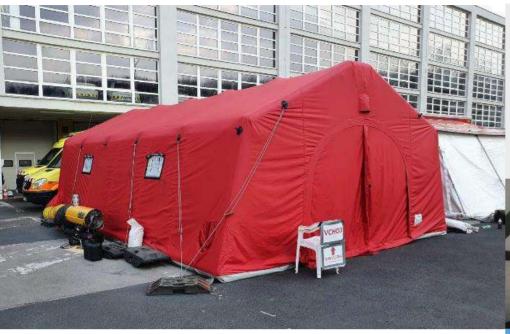

## Instant sheltering solution for first responders

Our Trendline inflatable tents are designed to provide first responders with a **lightweight and fast-deployment shelter** in crisis situations.

Composed of a rubber frame and a polyester cover, our Trendline tents offer a versatile solution and can be used as a standard shelter or adapted into a decontamination tent with integrated shower lanes (2 or 3 lanes).

**Easy to transport and set up**, our Trendline tents are also fully washable and bacteria-resistant.