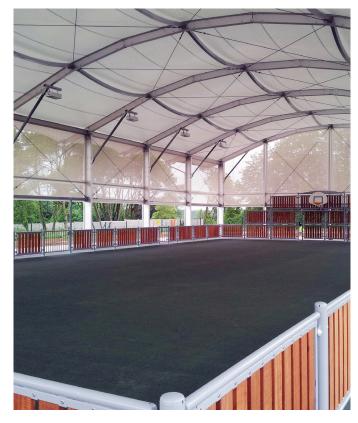

## Abrisport range for covered spaces Sports and Leisure facilities for the future

**Fabric architecture** enables you to **cover your infrastructures** so that they can be **used all year round**:

- covered tennis courts
- covered bowling pitches
- covered play areas
- covered courtyards
- canopies
- covered markets
- skate parks
- car parks
- a canopy for public events ...

## **Specifications:**

- courtyard with a double reverse curved roof
- membrane roof with or without peripheral overhang
- standard range, all applications : from 10 to 25 m span, side height and length variable to suit your needs
- **tennis** version, meets LTA size regulations 18x36m or 2x18x36 m
- clear span without columns
- aluminium, steel or glue laminated timber frame
- 2 designs : with or without front canopy extension
- optional accessories such as windbreaks and rain shields
- meets NV65 standards or Eurocodes

## Advantages:

- functional, modular, spacious interior
- entirely recyclable
- can be installed on an existing or new site
- fast installation, lightweight foundations
- huge choice of equipment available for different types of uses
- natural overhead lighting, no reverberation
- rainwater harvesting
- turnkey product, no maintenance
- environmentally-friendly, "HQE" (high environ mental quality)