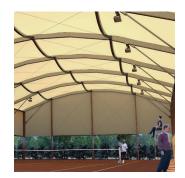

## Abrisport range for covered spaces Sports and Leisure facilities for the future

**Fabric architecture** enables you to **cover your infrastructures** so that they can be **used all year round**:

- covered tennis courts
- covered bowling pitches
- covered play areas
- covered courtyards
- canopies
- covered markets
- skate parks
- car parks
- a canopy for public events ...

## **Specifications:**

- courtyard with a double reverse curved roof
- membrane roof with or without peripheral overhang
- standard range, all applications : from 10 to 25 m span, side height and length variable to suit your needs
- **tennis** version, meets LTA size regulations 18x36m or 2x18x36 m
- clear span without columns
- aluminium, steel or glue laminated timber frame
- 2 designs : with or without front canopy extension
- optional accessories such as windbreaks and rain shields
- meets NV65 standards or Eurocodes

## Advantages:

- functional, modular, spacious interior
- entirely recyclable
- can be installed on an existing or new site
- fast installation, lightweight foundations
- huge choice of equipment available for different types of uses
- natural overhead lighting, no reverberation
- rainwater harvesting
- turnkey product, no maintenance
- environmentally-friendly, "HQE" (high environ mental quality)