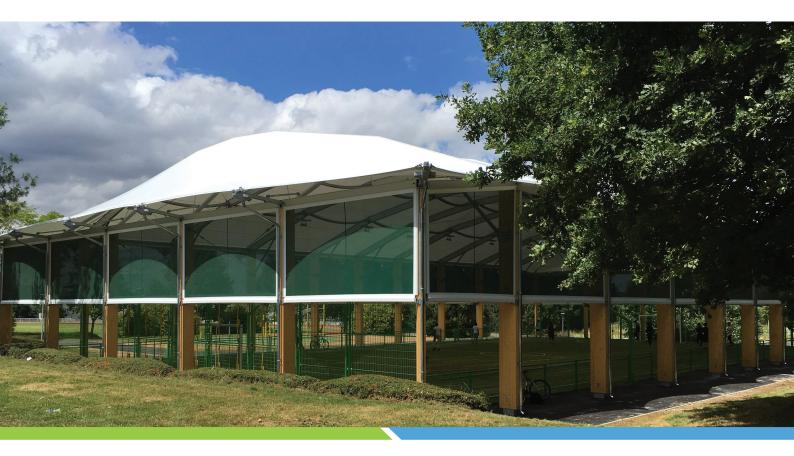

## Abrisport range for covered spaces Sports and Leisure facilities for the future

**Fabric architecture** enables you to **cover your infrastructures** so that they can be **used all year round**:

- covered tennis courts
- covered bowling pitches
- covered play areas
- covered courtyards
- canopies
- covered markets
- skate parks
- car parks
- a canopy for public events ...

## **Specifications:**

- courtyard with a double reverse curved roof
- membrane roof with or without peripheral overhang
- standard range, all applications : from 10 to 25 m span, side height and length variable to suit your needs
- **tennis** version, meets LTA size regulations 18x36m or 2x18x36 m
- clear span without columns
- aluminium, steel or glue laminated timber frame
- 2 designs : with or without front canopy extension
- optional accessories such as windbreaks and rain shields
- meets NV65 standards or Eurocodes

## Advantages:

- functional, modular, spacious interior
- entirely recyclable
- can be installed on an existing or new site
- fast installation, lightweight foundations
- huge choice of equipment available for different types of uses
- natural overhead lighting, no reverberation
- rainwater harvesting
- turnkey product, no maintenance
- environmentally-friendly, "HQE" (high environ mental quality)