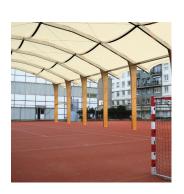

## Abrisport range for covered spaces Sports and Leisure facilities for the future

**Fabric architecture** enables you to **cover your infrastructures** so that they can be **used all year round**:

- covered tennis courts
- covered bowling pitches
- covered play areas
- covered courtyards
- canopies
- covered markets
- skate parks
- car parks
- a canopy for public events ...

## **Specifications:**

- courtyard with a double reverse curved roof
- membrane roof with or without peripheral overhang
- standard range, all applications : from 10 to 25 m span, side height and length variable to suit your needs
- **tennis** version, meets LTA size regulations 18x36m or 2x18x36 m
- clear span without columns
- aluminium, steel or glue laminated timber frame
- 2 designs : with or without front canopy extension
- optional accessories such as windbreaks and rain shields
- meets NV65 standards or Eurocodes

## Advantages:

- functional, modular, spacious interior
- entirely recyclable
- can be installed on an existing or new site
- fast installation, lightweight foundations
- huge choice of equipment available for different types of uses
- natural overhead lighting, no reverberation
- rainwater harvesting
- turnkey product, no maintenance
- environmentally-friendly, "HQE" (high environ mental quality)