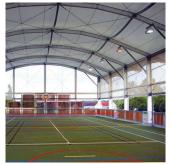

## Abrisport range for covered spaces Sports and Leisure facilities for the future

**Fabric architecture** enables you to **cover your infrastructures** so that they can be **used all year round**:

- covered tennis courts
- covered bowling pitches
- covered play areas
- covered courtyards
- canopies
- covered markets
- skate parks
- car parks
- a canopy for public events ...

## **Specifications:**

- courtyard with a double reverse curved roof
- membrane roof with or without peripheral overhang
- standard range, all applications : from 10 to 25 m span, side height and length variable to suit your needs
- **tennis** version, meets LTA size regulations 18x36m or 2x18x36 m
- clear span without columns
- aluminium, steel or glue laminated timber frame
- 2 designs : with or without front canopy extension
- optional accessories such as windbreaks and rain shields
- meets NV65 standards or Eurocodes

## Advantages:

- functional, modular, spacious interior
- entirely recyclable
- can be installed on an existing or new site
- fast installation, lightweight foundations
- huge choice of equipment available for different types of uses
- natural overhead lighting, no reverberation
- rainwater harvesting
- turnkey product, no maintenance
- environmentally-friendly, "HQE" (high environ mental quality)