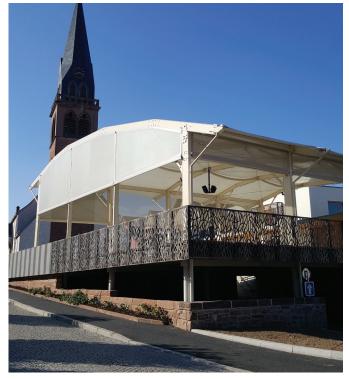

## Abrisport range for covered spaces Sports and Leisure facilities for the future

**Fabric architecture** enables you to **cover your infrastructures** so that they can be **used all year round**:

- covered tennis courts
- covered bowling pitches
- covered play areas
- covered courtyards
- canopies
- covered markets
- skate parks
- car parks
- a canopy for public events ...

## **Specifications:**

- courtyard with a double reverse curved roof
- membrane roof with or without peripheral overhang
- standard range, all applications : from 10 to 25 m span, side height and length variable to suit your needs
- **tennis** version, meets LTA size regulations 18x36m or 2x18x36 m
- clear span without columns
- aluminium, steel or glue laminated timber frame
- 2 designs : with or without front canopy extension
- optional accessories such as windbreaks and rain shields
- meets NV65 standards or Eurocodes

## Advantages:

- functional, modular, spacious interior
- entirely recyclable
- can be installed on an existing or new site
- fast installation, lightweight foundations
- huge choice of equipment available for different types of uses
- natural overhead lighting, no reverberation
- rainwater harvesting
- turnkey product, no maintenance
- environmentally-friendly, "HQE" (high environ mental quality)