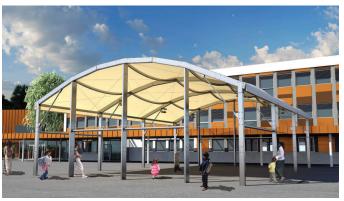

## Abrisport range for covered spaces Sports and Leisure facilities for the future

**Fabric architecture** enables you to **cover your infrastructures** so that they can be **used all year round**:

- covered tennis courts
- covered bowling pitches
- covered play areas
- covered courtyards
- canopies
- covered markets
- skate parks
- car parks
- a canopy for public events ...

## **Specifications:**

- courtyard with a double reverse curved roof
- membrane roof with or without peripheral overhang
- standard range, all applications : from 10 to 25 m span, side height and length variable to suit your needs
- **tennis** version, meets LTA size regulations 18x36m or 2x18x36 m
- clear span without columns
- aluminium, steel or glue laminated timber frame
- 2 designs : with or without front canopy extension
- optional accessories such as windbreaks and rain shields
- meets NV65 standards or Eurocodes

## Advantages:

- functional, modular, spacious interior
- entirely recyclable
- can be installed on an existing or new site
- fast installation, lightweight foundations
- huge choice of equipment available for different types of uses
- natural overhead lighting, no reverberation
- rainwater harvesting
- turnkey product, no maintenance
- environmentally-friendly, "HQE" (high environ mental quality)