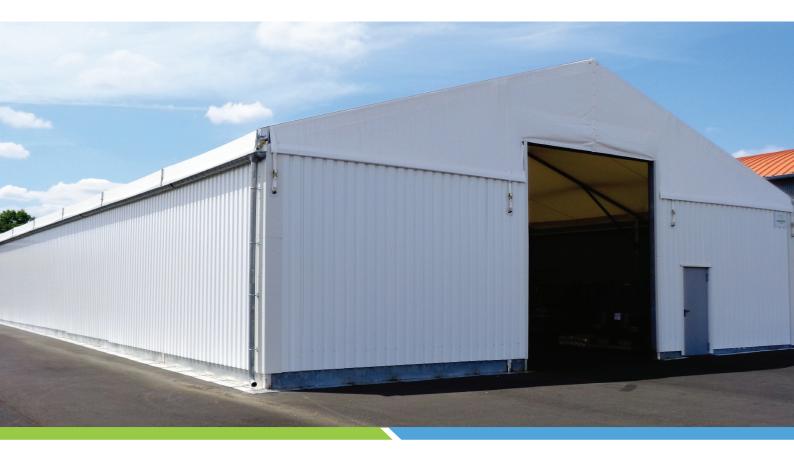

## Specifications :

- Dual-slope building, closed and canopy version
- frame in aluminium and PVC fabric roof
- Iateral height from 4 to 6m
- modular widths (10/15/20/25/30m), unlimited length in 5m bays
- adaptable on all kinds of grounds, without foundations
- cladded sides (singles sheet or insulated sandwich panels), PVC sidewalls
- PVC gable triangles
- Withstanding 20kg/m<sup>2</sup> snow loads and 100 km/h wind loads

## Benefits :

- Functional, modular, spacious interior
- Fast installation and operation
- Natural overhead lighting, less energy consuming
- Easy installation and relocation
- Turnkey solutions, no maintenance
- Cost-effective solution, excellent surface/price ratio
- Low operating costs
- Available for sale or leasing