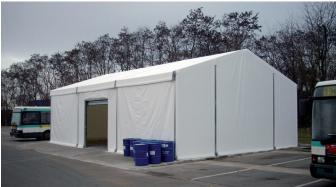

## Alustock a lightweight construction A solution for industrial, commercial buildings and more...

A **peak of activity**, a **rapid need for covered spaces**, extra space for social distancing, choose this **lightweight building** which will meet all your needs focusing on functionality, **speed** of implementation & **operation** and **flexibility** :

## Specifications :

- Dual-slope building, closed and canopy version
- frame in aluminium and PVC fabric roof
- Iateral height from 4 to 6m
- modular widths (10/15/20/25/30m), unlimited length in 5m bays
- adaptable on all kinds of grounds, without foundations
- cladded sides (singles sheet or insulated sandwich panels), PVC sidewalls
- PVC gable triangles
- Withstanding 20kg/m<sup>2</sup> snow loads and 100 km/h wind loads