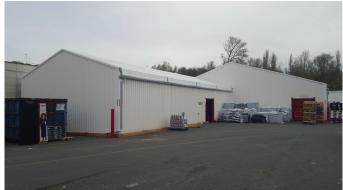

## Alustock a lightweight construction A solution for industrial, commercial buildings and more...

A **peak of activity**, a **rapid need for covered spaces**, extra space for social distancing, choose this **lightweight building** which will meet all your needs focusing on functionality, **speed** of implementation & **operation** and **flexibility** :

## Specifications :

- Dual-slope building, closed and canopy version
- frame in aluminium and PVC fabric roof
- Iateral height from 4 to 6m
- modular widths (10/15/20/25/30m), unlimited length in 5m bays
- adaptable on all kinds of grounds, without foundations
- cladded sides (singles sheet or insulated sandwich panels), PVC sidewalls
- PVC gable triangles
- Withstanding 20kg/m<sup>2</sup> snow loads and 100 km/h wind loads