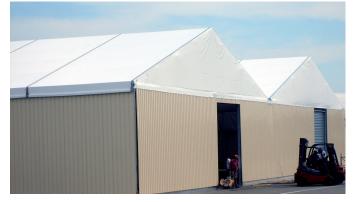

## Alustock a lightweight construction A solution for industrial, commercial buildings and more...

A **peak of activity**, a **rapid need for covered spaces**, extra space for social distancing, choose this **lightweight building** which will meet all your needs focusing on functionality, **speed** of implementation & **operation** and **flexibility** :

## Specifications :

- Dual-slope building, closed and canopy version
- frame in aluminium and PVC fabric roof
- Iateral height from 4 to 6m
- modular widths (10/15/20/25/30m), unlimited length in 5m bays
- adaptable on all kinds of grounds, without foundations
- cladded sides (singles sheet or insulated sandwich panels), PVC sidewalls
- PVC gable triangles
- Withstanding 20kg/m<sup>2</sup> snow loads and 100 km/h wind loads