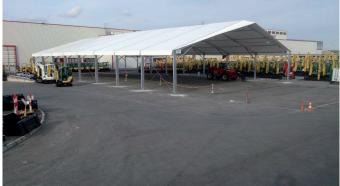

## Specifications :

- Dual-slope building, closed and canopy version
- frame in aluminium and PVC fabric roof
- Iateral height from 4 to 6m
- modular widths (10/15/20/25/30m), unlimited length in 5m bays
- adaptable on all kinds of grounds, without foundations
- cladded sides (singles sheet or insulated sandwich panels), PVC sidewalls
- PVC gable triangles
- Withstanding 20kg/m<sup>2</sup> snow loads and 100 km/h wind loads