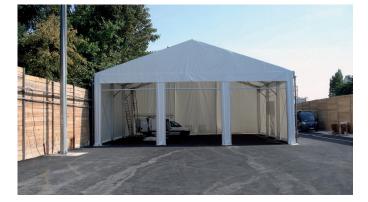

## Alustock a lightweight construction A solution for industrial, commercial buildings and more...

A **peak of activity**, a **rapid need for covered spaces**, extra space for social distancing, choose this **lightweight building** which will meet all your needs focusing on functionality, **speed** of implementation & **operation** and **flexibility** :

## Specifications :

- Dual-slope building, closed and canopy version
- frame in aluminium and PVC fabric roof
- Iateral height from 4 to 6m
- modular widths (10/15/20/25/30m), unlimited length in 5m bays
- adaptable on all kinds of grounds, without foundations
- cladded sides (singles sheet or insulated sandwich panels), PVC sidewalls
- PVC gable triangles
- Withstanding 20kg/m<sup>2</sup> snow loads and 100 km/h wind loads