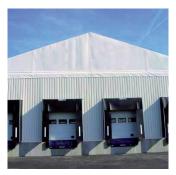

## Specifications :

- Dual-slope building, closed and canopy version
- frame in aluminium and PVC fabric roof
- Iateral height from 4 to 6m
- modular widths (10/15/20/25/30m), unlimited length in 5m bays
- adaptable on all kinds of grounds, without foundations
- cladded sides (singles sheet or insulated sandwich panels), PVC sidewalls
- PVC gable triangles
- Withstanding 20kg/m<sup>2</sup> snow loads and 100 km/h wind loads

## Benefits :

- Functional, modular, spacious interior
- Fast installation and operation
- Natural overhead lighting, less energy consuming
- Easy installation and relocation
- Turnkey solutions, no maintenance
- Cost-effective solution, excellent surface/price ratio
- Low operating costs
- Available for sale or leasing