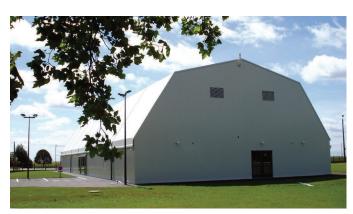

## **Specifications:**

- anodised aluminium frame and membrane roof
- clear span without columns
- modular construction, expandable by 5.90 or 6 m bays, variable side heights
- tennis version 18x36 or 36x36 m
- other applications: to order
- available with insulated roof and/or walls to limit heating costs
- variety of windows, doors and fittings to suit your needs
- dimensions meet sports federation requirements,
  LTA in particular
- meets NV65 standards or Eurocodes

## Advantages:

- functional, modular, spacious interior
- economical solution
- entirely recyclable
- can be installed on an existing or new site
- lightweight foundations
- natural overhead lighting, no echo effect
- huge choice of optional fittings
- environmentally-friendly, "HQE" (high environmental quality)
- turnkey product, no maintenance
- façade options: timber, steel, mixed timber/fabric or steel/fabric cladding according to rural or urban environment
- moderate outlay in investment and operating costs