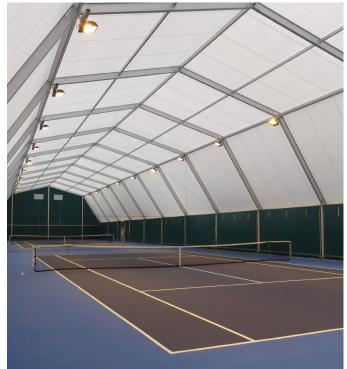

## Sports and Leisure: an alternative construction

Metal frame, textile constructions have become a must in recent years for practical, alternative and economical tennis court coverage. These low cost, high performance building solutions can also be used for various other sports applications such as:

## **Specifications:**

- anodised aluminium frame and membrane roof
- clear span without columns
- modular construction, expandable by 5.90 or 6 m bays, variable side heights
- tennis version 18x36 or 36x36 m
- other applications: to order
- available with insulated roof and/or walls to limit heating costs
- variety of windows, doors and fittings to suit your needs
- dimensions meet sports federation requirements,
  LTA in particular
- meets NV65 standards or Eurocodes