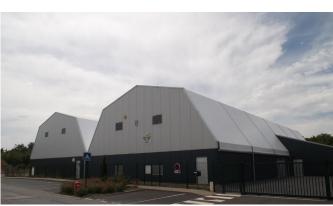

## **Specifications:**

- anodised aluminium frame and membrane roof
- clear span without columns
- modular construction, expandable by 5.90 or 6 m bays, variable side heights
- tennis version 18x36 or 36x36 m
- other applications: to order
- available with insulated roof and/or walls to limit heating costs
- variety of windows, doors and fittings to suit your needs
- dimensions meet sports federation requirements,
  LTA in particular
- meets NV65 standards or Eurocodes

## Advantages:

- functional, modular, spacious interior
- economical solution
- entirely recyclable
- can be installed on an existing or new site
- lightweight foundations
- natural overhead lighting, no echo effect
- huge choice of optional fittings
- environmentally-friendly, "HQE" (high environmental quality)
- turnkey product, no maintenance
- façade options: timber, steel, mixed timber/fabric or steel/fabric cladding according to rural or urban environment
- moderate outlay in investment and operating costs