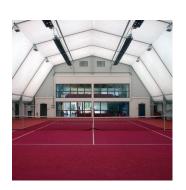

## Sports and Leisure: an alternative construction

Metal frame, textile constructions have become a must in recent years for practical, alternative and economical tennis court coverage. These low cost, high performance building solutions can also be used for various other sports applications such as:

## **Specifications:**

- anodised aluminium frame and membrane roof
- clear span without columns
- modular construction, expandable by 5.90 or 6 m bays, variable side heights
- tennis version 18x36 or 36x36 m
- other applications: to order
- available with insulated roof and/or walls to limit heating costs
- variety of windows, doors and fittings to suit your needs
- dimensions meet sports federation requirements,
  LTA in particular
- meets NV65 standards or Eurocodes