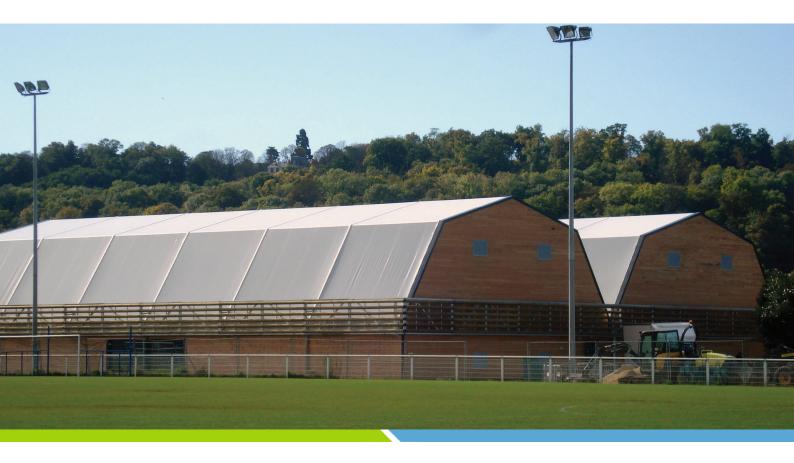

## Sports and Leisure: an alternative construction

Metal frame, textile constructions have become a must in recent years for practical, alternative and economical tennis court coverage. These low cost, high performance building solutions can also be used for various other sports applications such as:

- multi-purpose halls
- sports hall
- gymnasium
- boxing gym
- badminton
- archery
- covered bowling pitches
- skating ring ...

From design to manufacturing, **Losberger will supply you with specific requirements** and **deliver your turnkey building in record time**. Our industrial concepts provide an economical alternative to traditional construction methods that are not only environmentally friendly, but offer **numerous advantages** to their users.

## Advantages:

- functional, modular, spacious interior
- economical solution
- entirely recyclable
- can be installed on an existing or new site
- lightweight foundations
- natural overhead lighting, no echo effect
- huge choice of optional fittings
- environmentally-friendly, "HQE" (high environmental quality)
- turnkey product, no maintenance
- façade options: timber, steel, mixed timber/fabric or steel/fabric cladding according to rural or urban environment
- moderate outlay in investment and operating costs