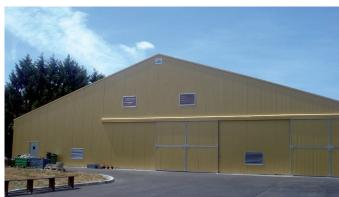

## Prostock for Industry and Storage Industry and Storage: the promising solution

Seasonal peaks in demand and/or spikes in production often lead to urgent additional space requipements, the solution is this: multipurpose building: with flexibility and speed of assembly, Prostock is the efficient solution for all manner of needs:

- storage
- warehouse
- production
- hangar
- ground rehabilitation and decontamination
- maintenance room
- technical room for local authorities
- civil and military applications

From design to manufacturing, Losberger will supply you with specific requirements and deliver your turnkey building in record time. This industrial concept, available to hire or buy, provides an economical alternative to traditional construction methods that are not only environ-mentally friendly, but offer numerous advantages to their users.

## **Specifications:**

- dual-slope building, closed and canopy version
- frame in aluminium and PVC fabric roof
- lateral height from 4 to 8 m
- modular widths (10/15/20/25/30 m), 5 m bays
- adaptable on all kinds of ground, without foundations
- anti-condensation treatment
- side cladding: fabric sidewalls, single sheet cladding, or PVC insulated sandwich panels (anti-intrusion)
- available with or without insulated roof and/or walls
- meets NV65 standards or Eurocodes

## Advantages:

- functional, modular, big volume without internal poles
- quickness of assembly
- energy saving natural overhead lighting
- possibility to uninstall and relocate the building
- façades can be customised to match your project
- windows and doors and fittings according to your specifications
- rainwater harvesting
- turnkey product, no maintenance
- environmentally-friendly "HQE" (high environmental quality)
- economic solution, excellent rate surface/price
- reduced operational costs