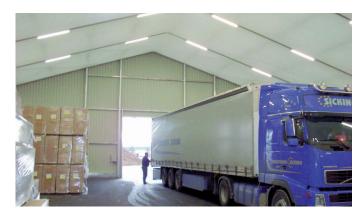

## Prostock for Industry and Storage Industry and Storage: the promising solution

Seasonal peaks in demand and/or spikes in production often lead to urgent additional space requipements, the solution is this: multipurpose building: with flexibility and speed of assembly, Prostock is the efficient solution for all manner of needs:

- storage
- warehouse
- production
- hangar
- ground rehabilitation and decontamination
- maintenance room
- technical room for local authorities
- civil and military applications

From design to manufacturing, Losberger will supply you with specific requirements and deliver your turnkey building in record time. This industrial concept, available to hire or buy, provides an economical alternative to traditional construction methods that are not only environ-mentally friendly, but offer numerous advantages to their users.

## **Specifications:**

- dual-slope building, closed and canopy version
- frame in aluminium and PVC fabric roof
- lateral height from 4 to 8 m
- modular widths (10/15/20/25/30 m), 5 m bays
- adaptable on all kinds of ground, without foundations
- anti-condensation treatment
- side cladding: fabric sidewalls, single sheet cladding, or PVC insulated sandwich panels (anti-intrusion)
- available with or without insulated roof and/or walls
- meets NV65 standards or Eurocodes

## Advantages:

- functional, modular, big volume without internal poles
- quickness of assembly
- energy saving natural overhead lighting
- possibility to uninstall and relocate the building
- façades can be customised to match your project
- windows and doors and fittings according to your specifications
- rainwater harvesting
- turnkey product, no maintenance
- environmentally-friendly "HQE" (high environmental quality)
- economic solution, excellent rate surface/price
- reduced operational costs