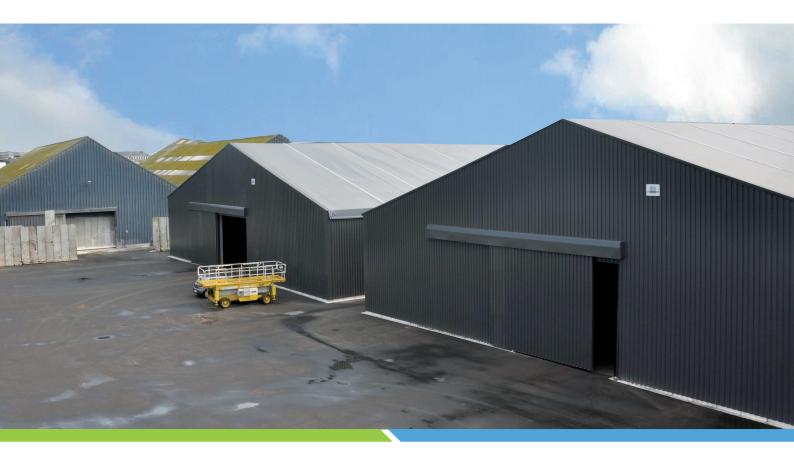

## Prostock for Industry and Storage Industry and Storage: the promising solution

Seasonal peaks in demand and/or spikes in production often lead to urgent additional space requipements, the solution is this: multipurpose building: with flexibility and speed of assembly, Prostock is the efficient solution for all manner of needs:

## **Specifications:**

- dual-slope building, closed and canopy version
- frame in aluminium and PVC fabric roof
- lateral height from 4 to 8 m
- modular widths (10/15/20/25/30 m), 5 m bays
- adaptable on all kinds of ground, without foundations
- anti-condensation treatment
- side cladding: fabric sidewalls, single sheet cladding, or PVC insulated sandwich panels (anti-intrusion)
- available with or without insulated roof and/or walls
- meets NV65 standards or Eurocodes

## Advantages:

- functional, modular, big volume without internal poles
- quickness of assembly
- energy saving natural overhead lighting
- possibility to uninstall and relocate the building
- façades can be customised to match your project
- windows and doors and fittings according to your specifications
- rainwater harvesting
- turnkey product, no maintenance
- environmentally-friendly "HQE" (high environmental quality)
- economic solution, excellent rate surface/price
- reduced operational costs