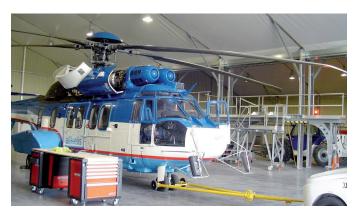

- storage
- warehouse
- production
- hangar
- ground rehabilitation and decontamination
- maintenance room
- technical room for local authorities
- civil and military applications

From design to manufacturing, Losberger will supply you with specific requirements and deliver your turnkey building in record time. This industrial concept, available to hire or buy, provides an economical alternative to traditional construction methods that are not only environ-mentally friendly, but offer numerous advantages to their users.

## Advantages:

- functional, modular, big volume without internal poles
- quickness of assembly
- energy saving natural overhead lighting
- possibility to uninstall and relocate the building
- façades can be customised to match your project
- windows and doors and fittings according to your specifications
- rainwater harvesting
- turnkey product, no maintenance
- environmentally-friendly "HQE" (high environmental quality)
- economic solution, excellent rate surface/price
- reduced operational costs