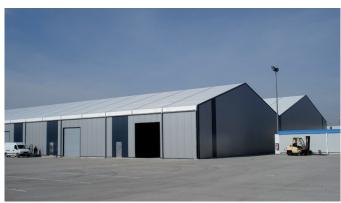

## Prostock for Industry and Storage Industry and Storage: the promising solution

Seasonal peaks in demand and/or spikes in production often lead to urgent additional space requipements, the solution is this: multipurpose building: with flexibility and speed of assembly, Prostock is the efficient solution for all manner of needs:

- storage
- warehouse
- production
- hangar
- ground rehabilitation and decontamination
- maintenance room
- technical room for local authorities
- civil and military applications

From design to manufacturing, Losberger will supply you with specific requirements and deliver your turnkey building in record time. This industrial concept, available to hire or buy, provides an economical alternative to traditional construction methods that are not only environ-mentally friendly, but offer numerous advantages to their users.

## **Specifications:**

- dual-slope building, closed and canopy version
- frame in aluminium and PVC fabric roof
- lateral height from 4 to 8 m
- modular widths (10/15/20/25/30 m), 5 m bays
- adaptable on all kinds of ground, without foundations
- anti-condensation treatment
- side cladding: fabric sidewalls, single sheet cladding, or PVC insulated sandwich panels (anti-intrusion)
- available with or without insulated roof and/or walls
- meets NV65 standards or Eurocodes

## Advantages:

- functional, modular, big volume without internal poles
- quickness of assembly
- energy saving natural overhead lighting
- possibility to uninstall and relocate the building
- façades can be customised to match your project
- windows and doors and fittings according to your specifications
- rainwater harvesting
- turnkey product, no maintenance
- environmentally-friendly "HQE" (high environmental quality)
- economic solution, excellent rate surface/price
- reduced operational costs