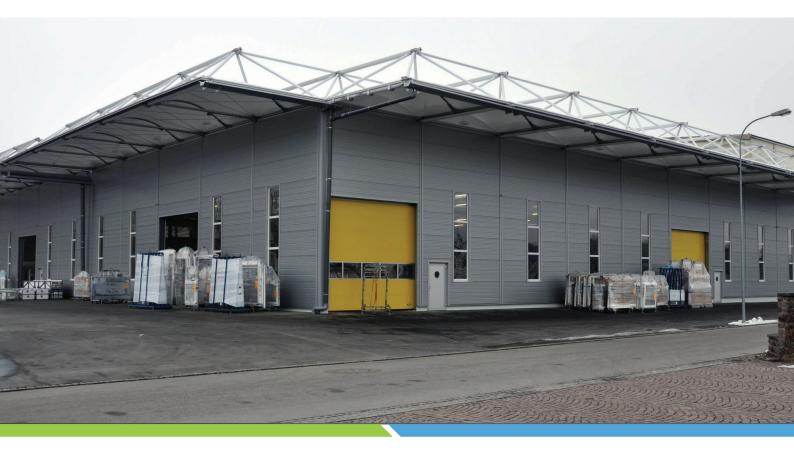

## **Revolution for Storage and Industry**Storage and Industry: build your future

This cube-shaped building, available **fully enclosed** or as a **canopy**, gives a **contemporary** and **fururist design** to your storage and industrial projects:

## **Specifications:**

- cube-shaped building with a double-curved fabric roof
- enclosed building or open canopy version
- lateral height up to 12m
- clear spans without columns, 5m-bays
- aluminium, steel or glue laminated timber frame
- available with or without insulated roof and/or walls
- gutters and rainwater harvesting
- anti-condensation system
- meets NV65 standards and Eurocodes

## Advantages:

- functional, modular, spacious interior
- entirely recyclable
- can be installed on an existing or new site
- fast installation, lightweight foundations (less expensive and time consuming)
- façades can be customized to match your project: PVC,
- wood, steel, or mixed
- windows, doors and fittings according to your specifications
- natural overhead lighting, no echo effect
- turnkey projects, no maintenance
- environmentally friendly
- reduced running costs