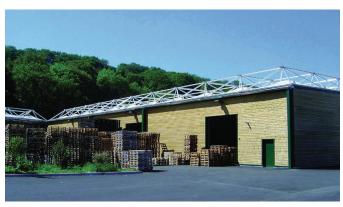

## **Revolution for Storage and Industry**Storage and Industry: build your future

This cube-shaped building, available **fully enclosed** or as a **canopy**, gives a **contemporary** and **fururist design** to your storage and industrial projects:

## **Specifications:**

- cube-shaped building with a double-curved fabric roof
- enclosed building or open canopy version
- lateral height up to 12m
- clear spans without columns, 5m-bays
- aluminium, steel or glue laminated timber frame
- available with or without insulated roof and/or walls
- gutters and rainwater harvesting
- anti-condensation system
- meets NV65 standards and Eurocodes