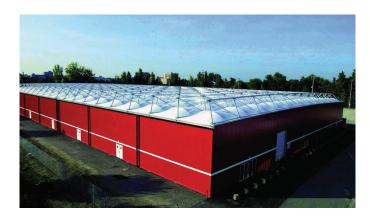

## **Revolution for Storage and Industry**Storage and Industry: build your future

This cube-shaped building, available **fully enclosed** or as a **canopy**, gives a **contemporary** and **fururist design** to your storage and industrial projects:

## **Specifications:**

- cube-shaped building with a double-curved fabric roof
- enclosed building or open canopy version
- lateral height up to 12m
- clear spans without columns, 5m-bays
- aluminium, steel or glue laminated timber frame
- available with or without insulated roof and/or walls
- gutters and rainwater harvesting
- anti-condensation system
- meets NV65 standards and Eurocodes