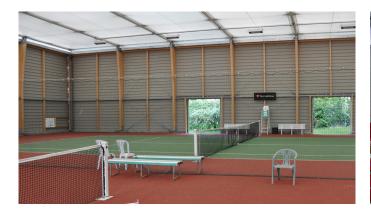

## Sports & Leisure: build your future

This cube-shaped building, available **fully enclosed** or as **a canopy**, gives a **contemporary** and **futurist design** to your sports projects:

- Sports Halls
- Covered Tennis courts
- Gymnasium
- Badminton Squash
- Netball, Basketball, Volleyball
- Indoor Climbing
- Multi-purpose Halls
- Exhibition Hall
- Airport Terminal extensions for major sporting events ...