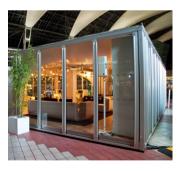

# New design

Straight lines create an elegance, glass walls for a sophisticated and contemporary look. High-quality practical flooring. A modern twist with individuality. This is the Losberger De Boer Cyclone.

## **New perspective**

Cyclone - a trendsetting design that provides a breath of fresh air for any event. Thanks to its architecturally unique shape, this mobile tent solution always attracts attention: clear lines, side heights of 2.70 m and a one-of-a-kind roof provide a new fururistic appearance from all four elevations. Space age design awaits inside taking you to a new dimension.