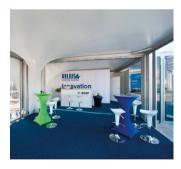

## **New perspective**

Cyclone - a trendsetting design that provides a breath of fresh air for any event. Thanks to its architecturally unique shape, this mobile tent solution always attracts attention: clear lines, side heights of 2.70 m and a one-of-a-kind roof provide a new fururistic appearance from all four elevations. Space age design awaits inside taking you to a new dimension.

A great idea. Combine several Cyclones and create a unique landscape of tents, making your event sophisticated with an air of originality. Take advantage of the new shapes when doing so: duo, gamma, onda, esquina or the complete funnel version quatro. Use the individual design options to give your event a personal note. Innovation with trendsetting design. Cyclone.