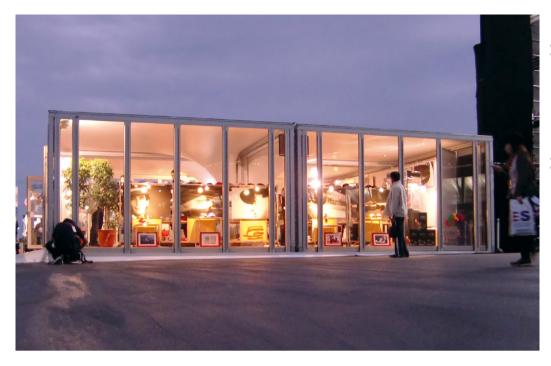

## **New perspective**

Cyclone - a trendsetting design that provides a breath of fresh air for any event. Thanks to its architecturally unique shape, this mobile tent solution always attracts attention: clear lines, side heights of 2.70 m and a one-of-a-kind roof provide a new fururistic appearance from all four elevations. Space age design awaits inside taking you to a new dimension.

A great idea. Combine several Cyclones and create a unique landscape of tents, making your event sophisticated with an air of originality. Take advantage of the new shapes when doing so: duo, gamma, onda, esquina or the complete funnel version quatro. Use the individual design options to give your event a personal note. Innovation with trendsetting design. Cyclone.