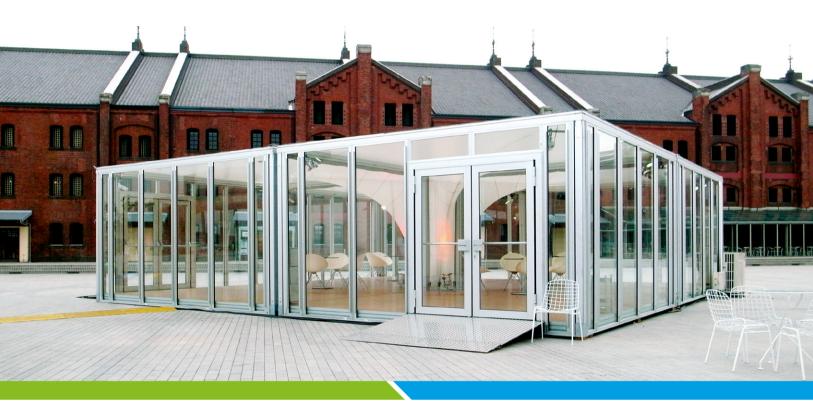

# New design

Straight lines create an elegance, glass walls for a sophisticated and contemporary look. High-quality practical flooring. A modern twist with individuality. This is the Losberger De Boer Cyclone.

## **New perspective**

Cyclone - a trendsetting design that provides a breath of fresh air for any event. Thanks to its architecturally unique shape, this mobile tent solution always attracts attention: clear lines, side heights of 2.70 m and a one-of-a-kind roof provide a new fururistic appearance from all four elevations. Space age design awaits inside taking you to a new dimension.