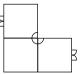

# **New design options**

The Losberger De Boer Cyclone features a flat roof which inclines towards one corner. At this point, the roof surface narrows like a cyclone downwards with a slightly increasing side curvature. The drainage runs through here.

A great idea. Combine several Cyclones and create a unique landscape of tents, making your event sophisticated with an air of originality. Take advantage of the new shapes when doing so: duo, gamma, onda, esquina or the complete funnel version quatro. Use the individual design options to give your event a personal note. Innovation with trendsetting design. Cyclone.